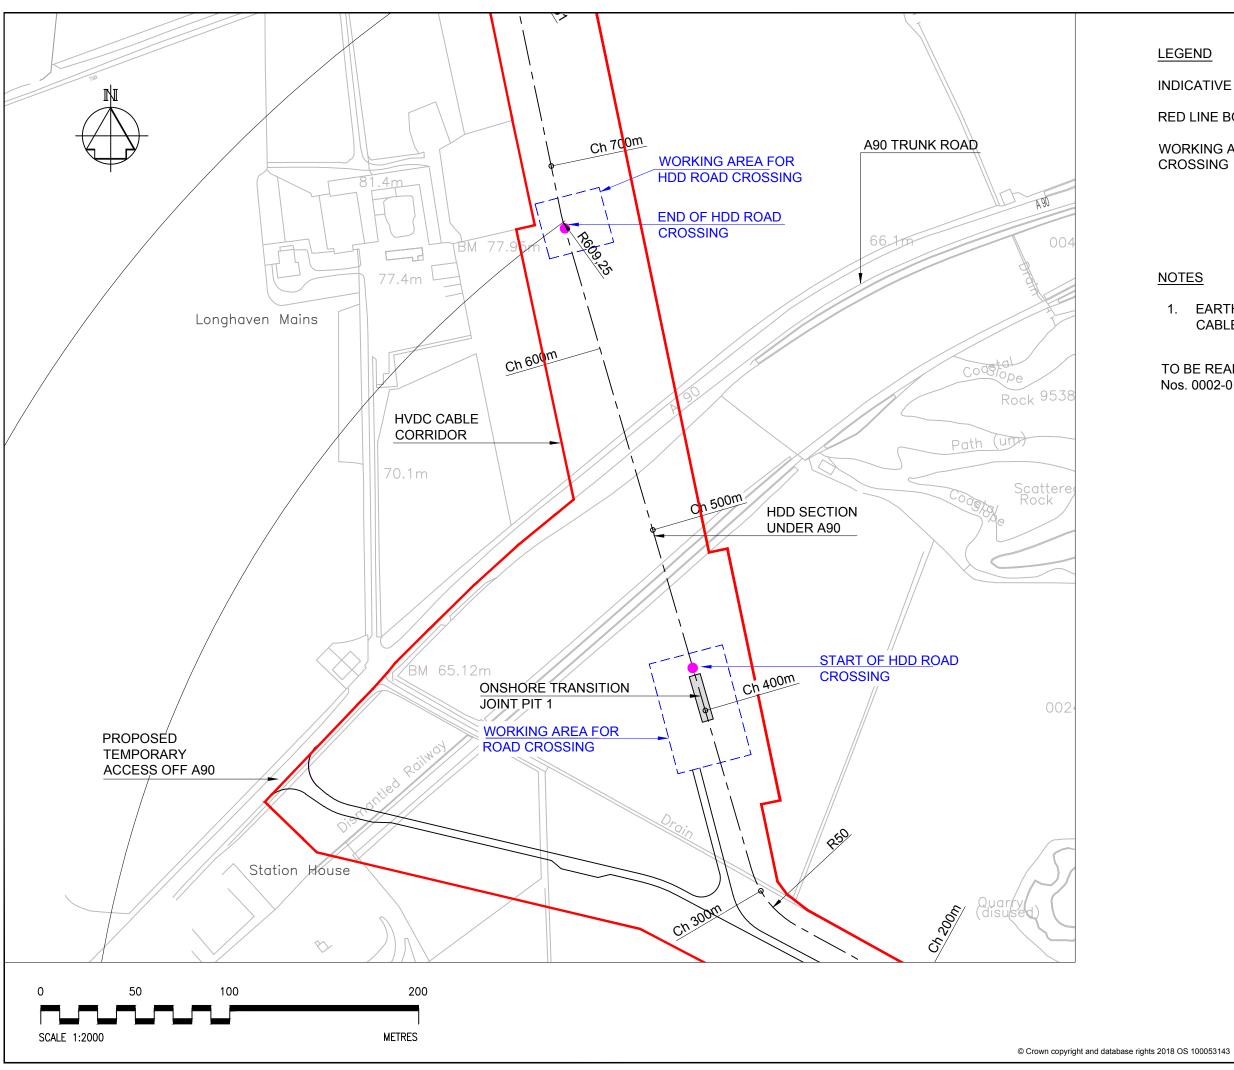

LEGEND

INDICATIVE CABLE ROUTE

RED LINE BOUNDARY

WORKING AREA HDD ROAD

CROSSING

## NOTES

1. EARTHING REQUIREMENTS ALONG CABLE ROUTE TO BE CONFIRMED

TO BE READ IN CONJUNCTION WITH DRAWING Nos. 0002-01, 0001-01, 0001-03 & 0001-04

| 3                                                                                 | RFU - Red line boundary amended at Station House |               |          | 30/08/2018                      | JAM                                                          | STM         | FIH       |
|-----------------------------------------------------------------------------------|--------------------------------------------------|---------------|----------|---------------------------------|--------------------------------------------------------------|-------------|-----------|
| 2                                                                                 | RFU - UPDATED (                                  | OS LICENSE NU | JMBER    | 24/07/2018                      | JAM                                                          | STM         | GMC       |
| 1                                                                                 | RFU - UPDATED [                                  | DRAWING AND   | LEGEND   | 23/07/2018                      | JAM                                                          | STM         | GMC       |
| 0                                                                                 | IFU - FIRST ISSUE                                |               |          | 10/07/2018                      | EH                                                           | GJD         | GJD       |
| REV NO                                                                            | IS                                               | DATE          | PREPARED | CHECKED                         | APPROVE                                                      |             |           |
| NORTH CONNECT  DRAWING TITLE HVDC ONSHORE CABLE ROUTE GENERAL ARRANGEMENT SHEET 2 |                                                  |               |          |                                 | Confinenced by the European Union Correcting Europe Facility |             |           |
| DRAWING NO NCGEN-NCT-Z-XD-0001-02                                                 |                                                  |               |          |                                 |                                                              | All<br>Gord | en<br>lon |
| SHEET                                                                             | REVISION                                         | FORMAT        | SCALE    | GEODETIC<br>REFERENCE<br>SYSTEM | DRAWING PRODUCER DOC. NO./REV                                |             |           |
| 02                                                                                | 3                                                | A3            | 1:2000   | STOTEM                          | DRAWING PRODUCER DOC. TAG NO.                                |             |           |
|                                                                                   | J                                                | l 43          | 1.∠000   |                                 |                                                              |             |           |