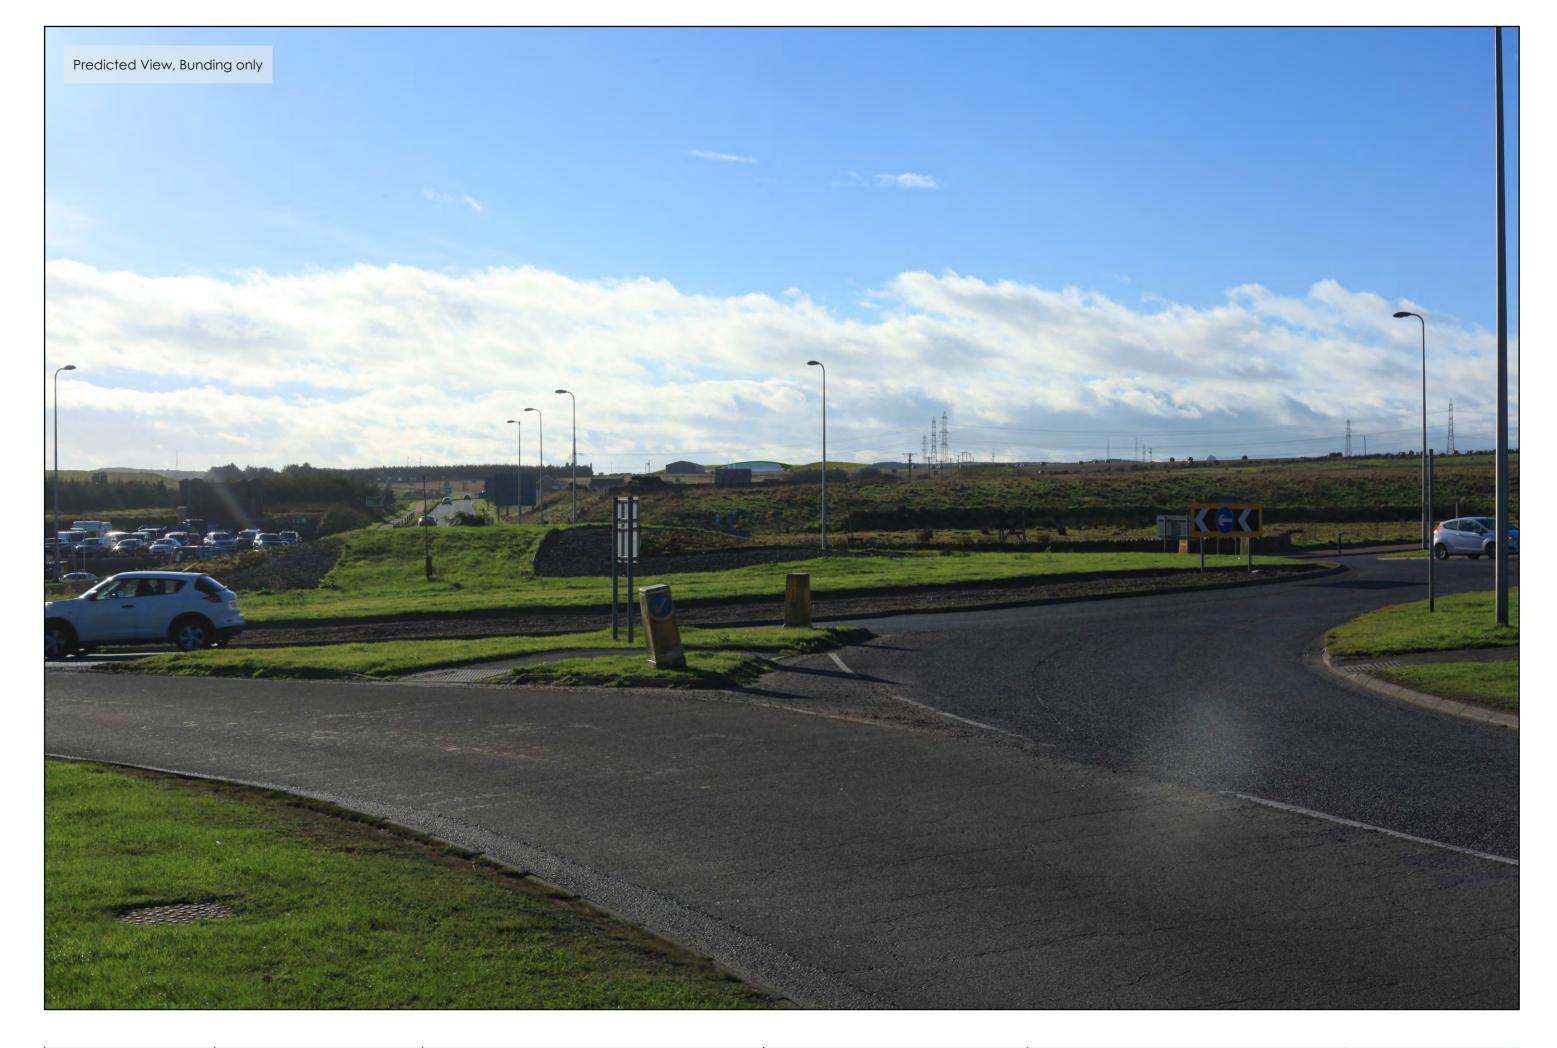

Horizontal Angle of View - 39.6°

Viewpoint 3: Footpath west of Sandfordhill reservoir

TI01z 24/03/2015 3118\_A

North Connect Converter Building

Horizontal Angle of View - 39.6°

Viewpoint 8: A982 north of Invernettie roundabout