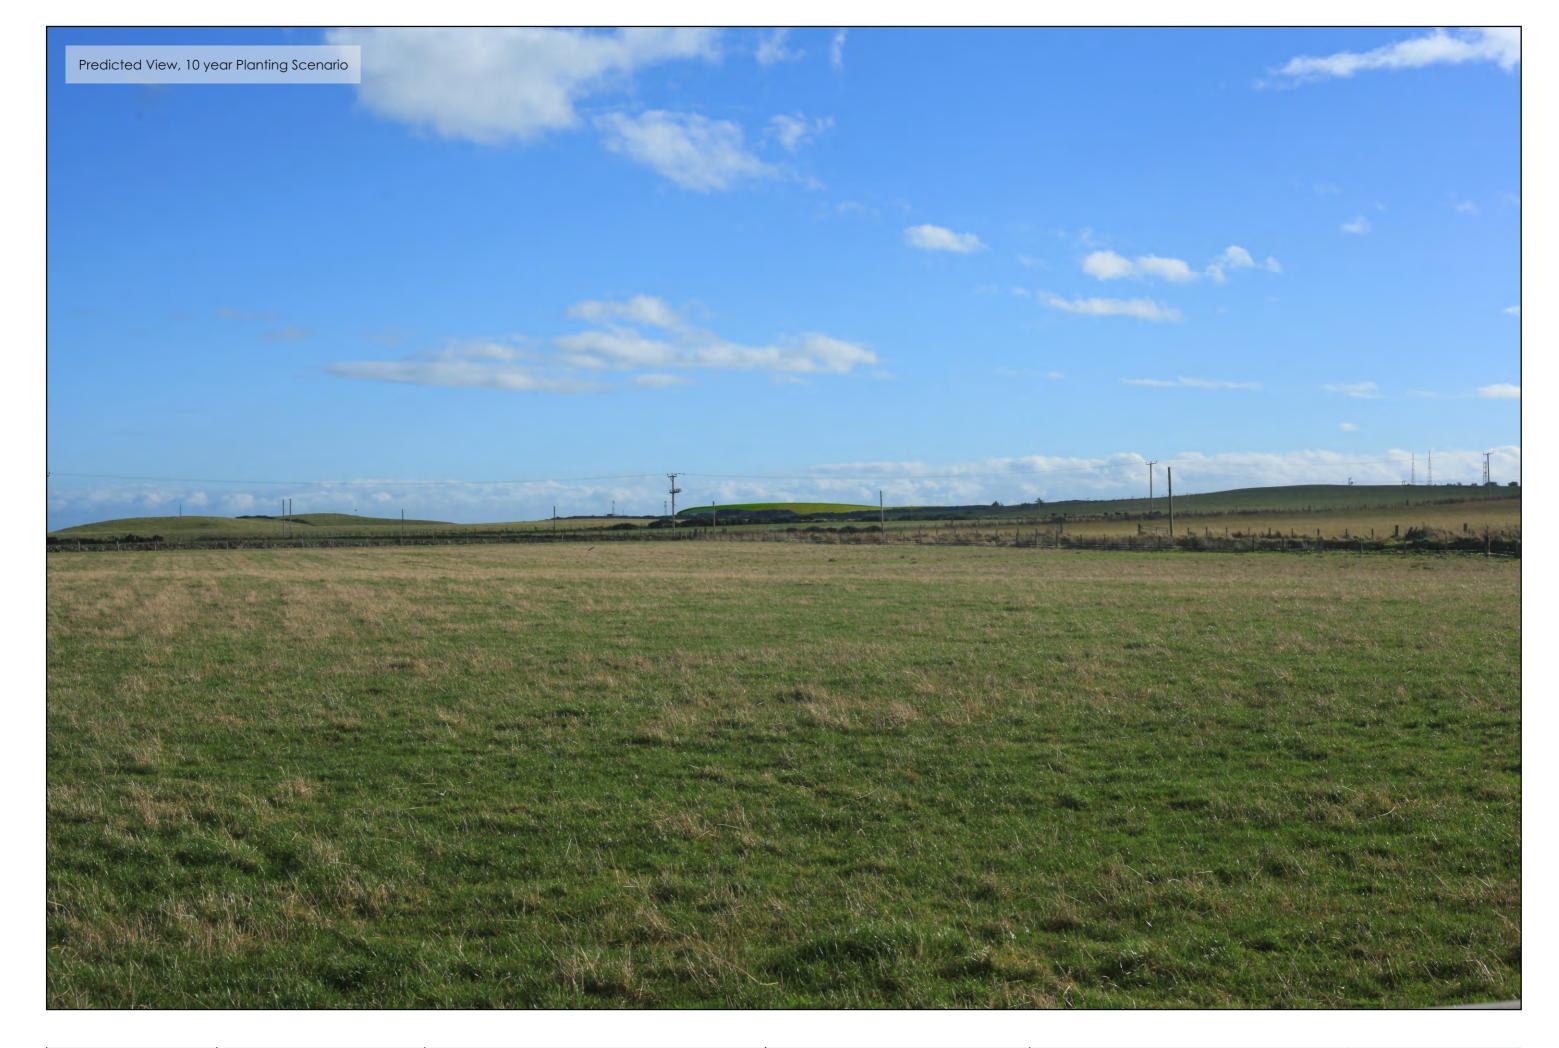

Horizontal Angle of View - 39.6°

Viewpoint 3: Footpath west of Sandfordhill reservoir

TI01z 24/03/2015 3118\_A

North Connect Converter Building

Horizontal Angle of View - 39.6°

Viewpoint 8: A982 north of Invernettie roundabout