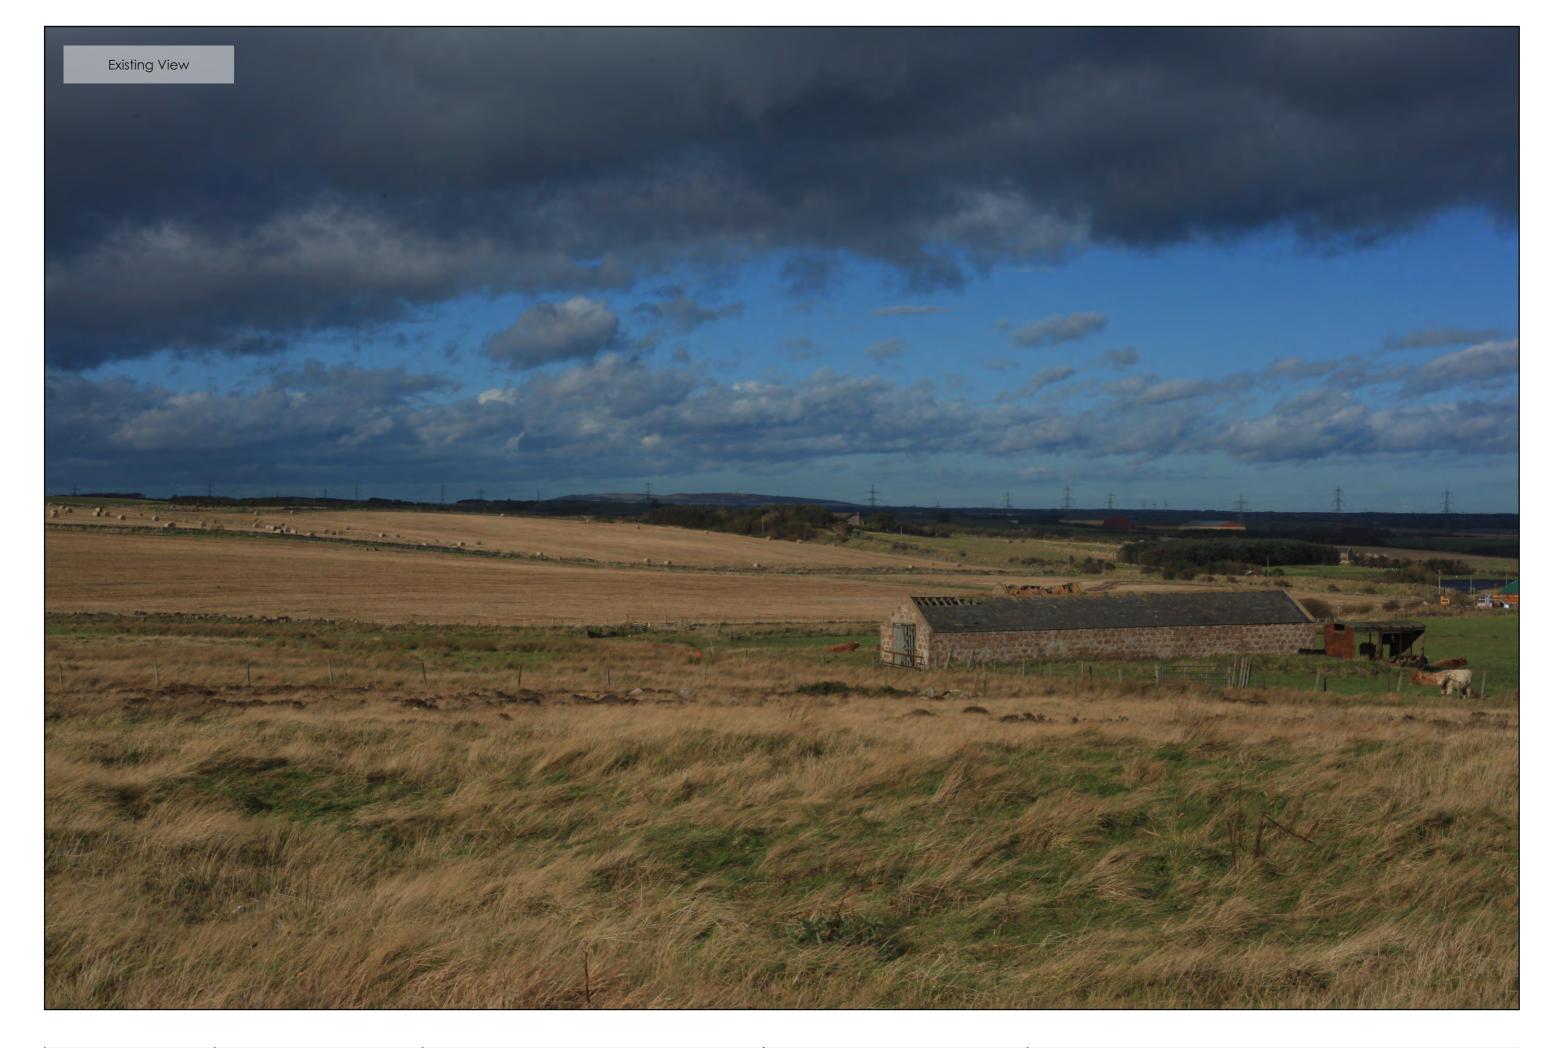

Horizontal Angle of View - 39.6°

Viewpoint 3: Footpath west of Sandfordhill reservoir

TI01z 24/03/2015 3118\_A

North Connect Converter Building

Horizontal Angle of View - 39.6°

Viewpoint 8: A982 north of Invernettie roundabout