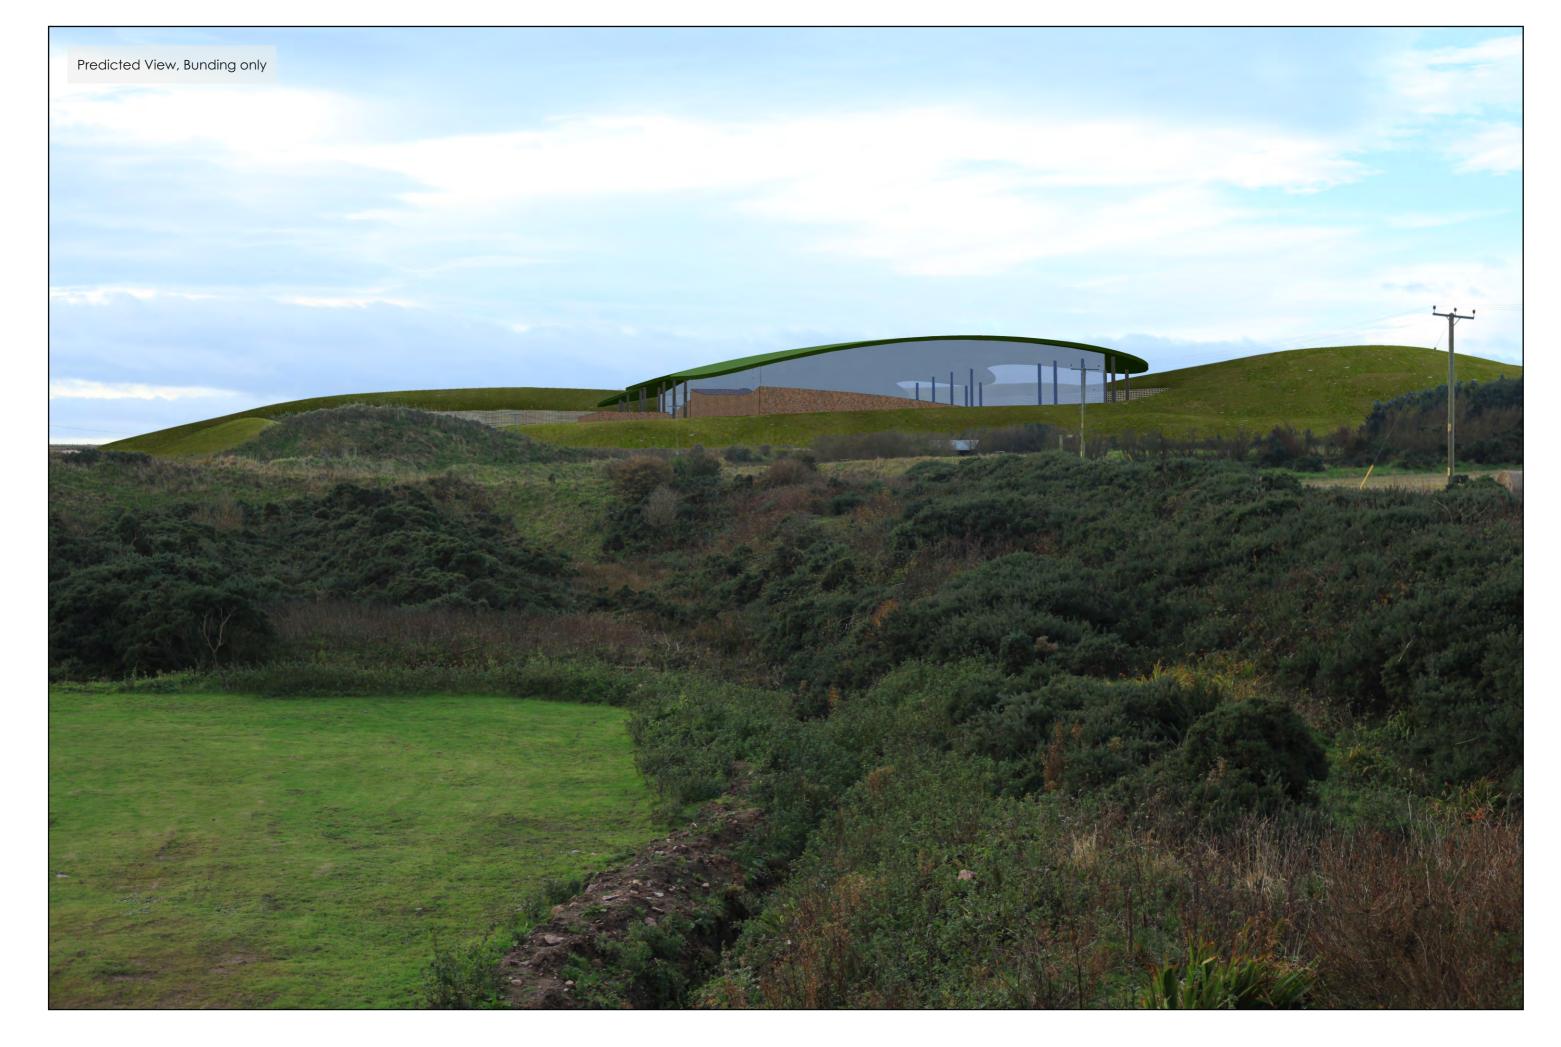

Horizontal Angle of View - 39.6°

Viewpoint 3: Footpath west of Sandfordhill reservoir

TI01z 24/03/2015 3118\_A

North Connect Converter Building

Horizontal Angle of View - 39.6°

Viewpoint 8: A982 north of Invernettie roundabout