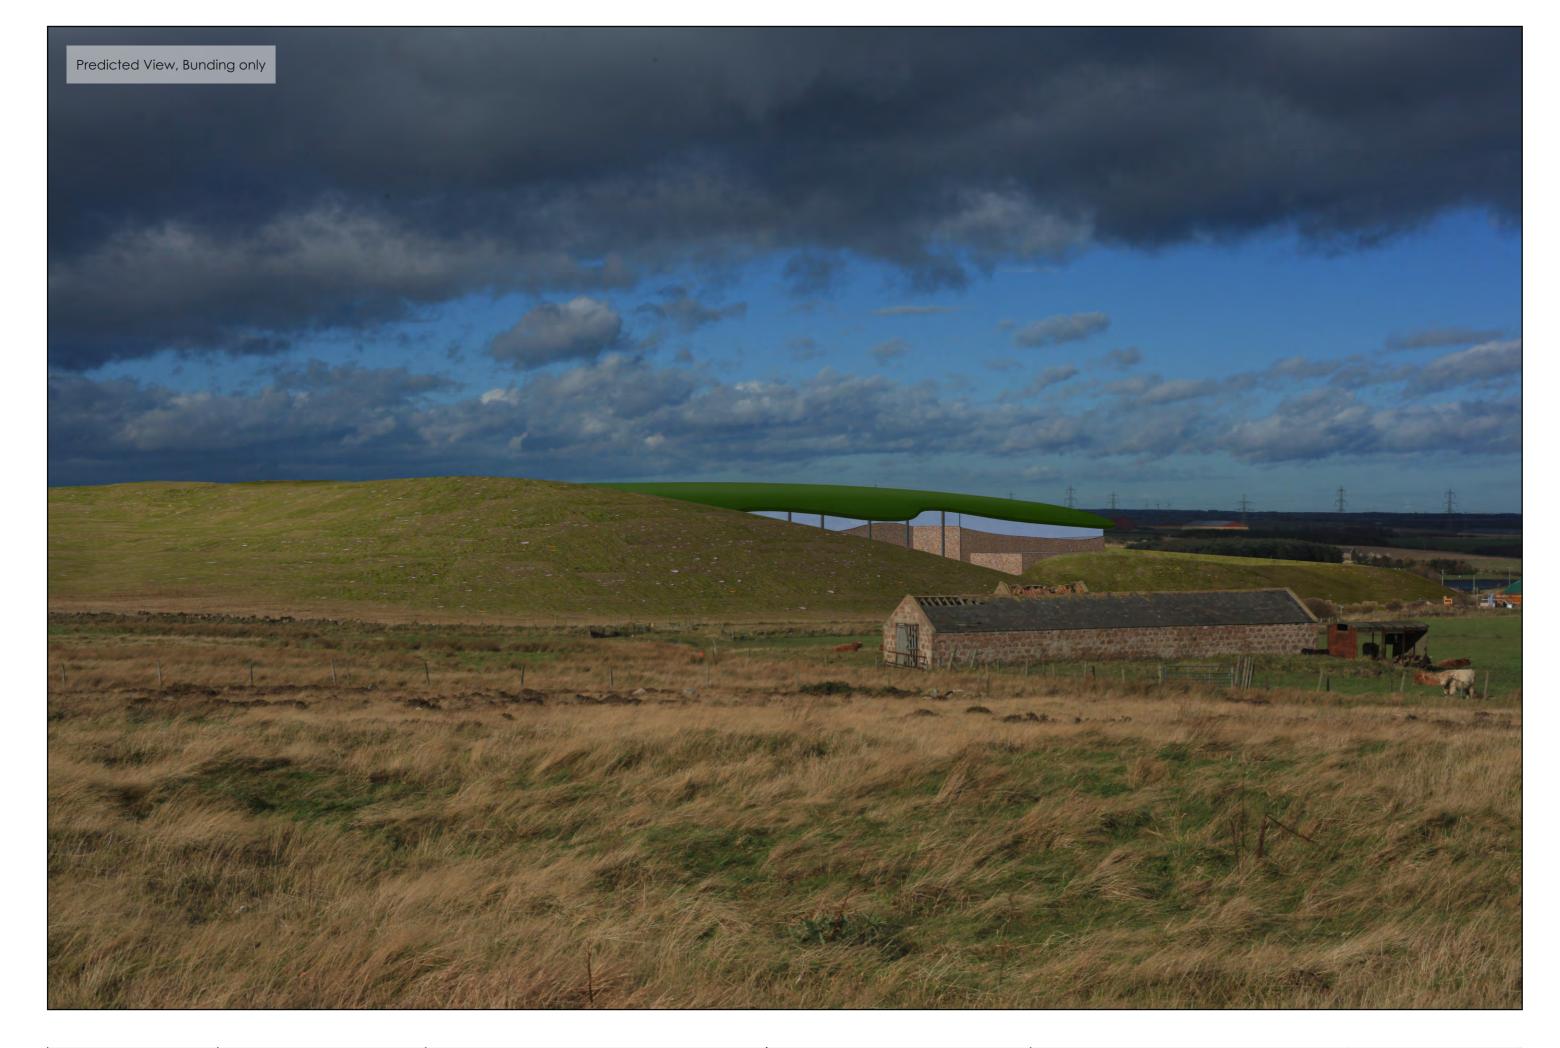

Horizontal Angle of View - 39.6°

Viewpoint 3: Footpath west of Sandfordhill reservoir

TI01z 24/03/2015 3118\_A

North Connect Converter Building

Horizontal Angle of View - 39.6°

Viewpoint 8: A982 north of Invernettie roundabout