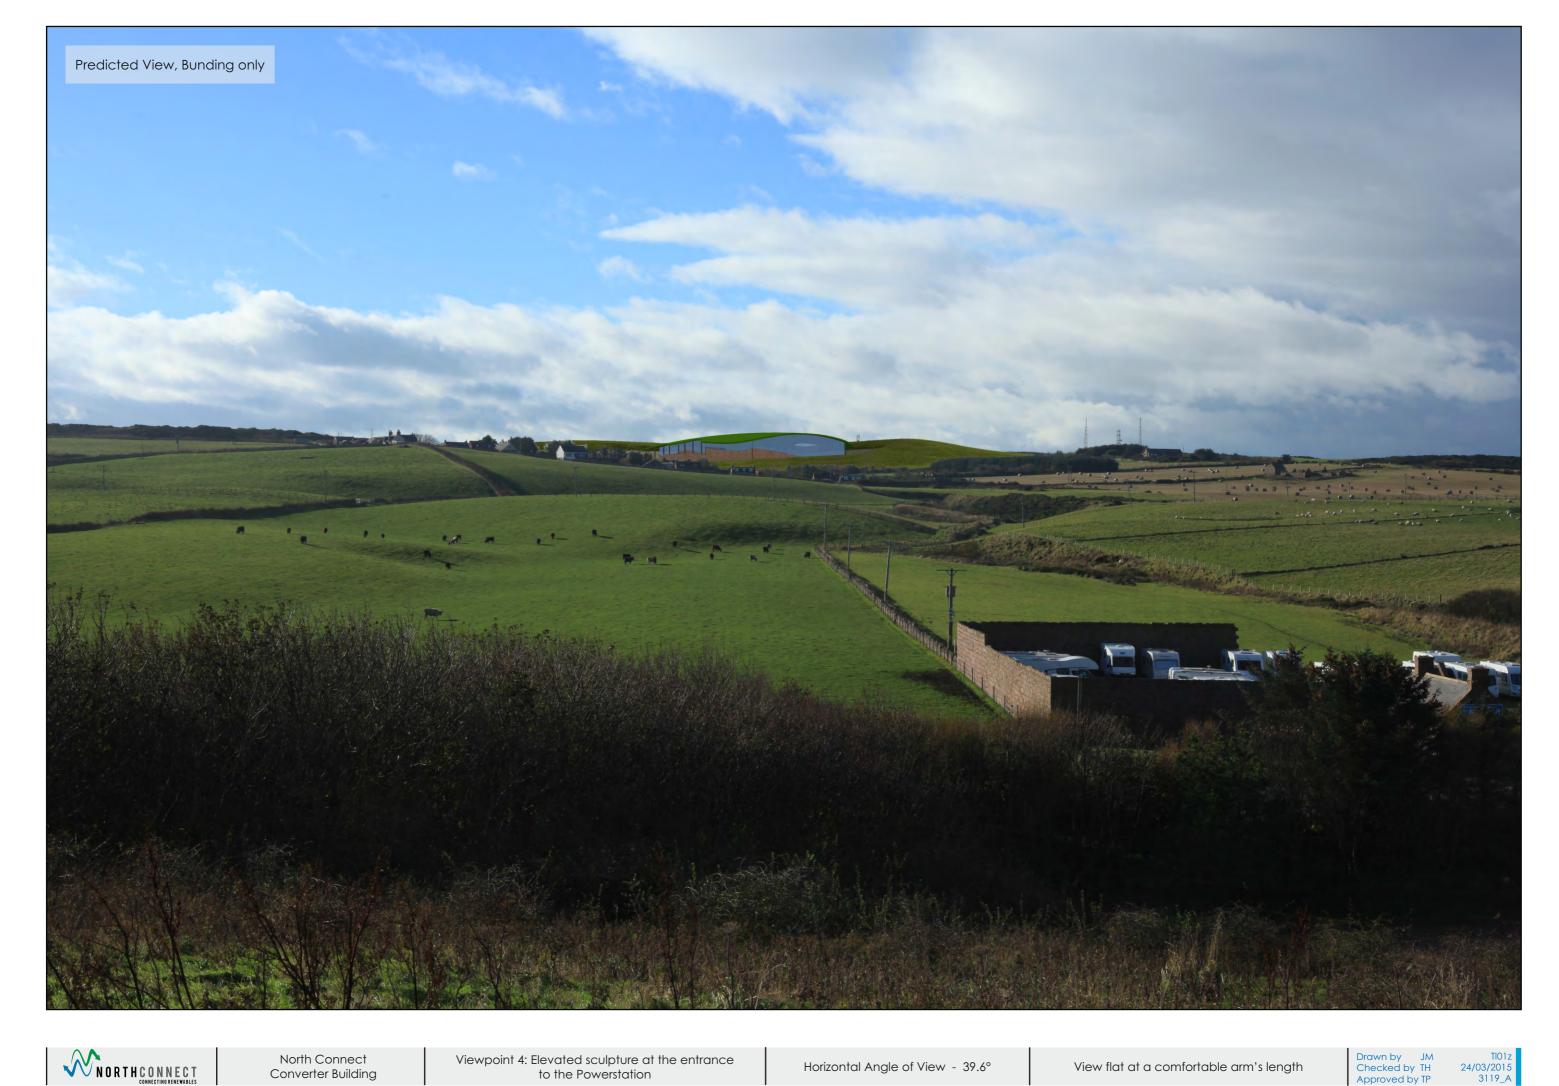

Horizontal Angle of View - 39.6°

Viewpoint 3: Footpath west of Sandfordhill reservoir

TI01z 24/03/2015 3118\_A

North Connect Converter Building

Horizontal Angle of View - 39.6°

Viewpoint 8: A982 north of Invernettie roundabout