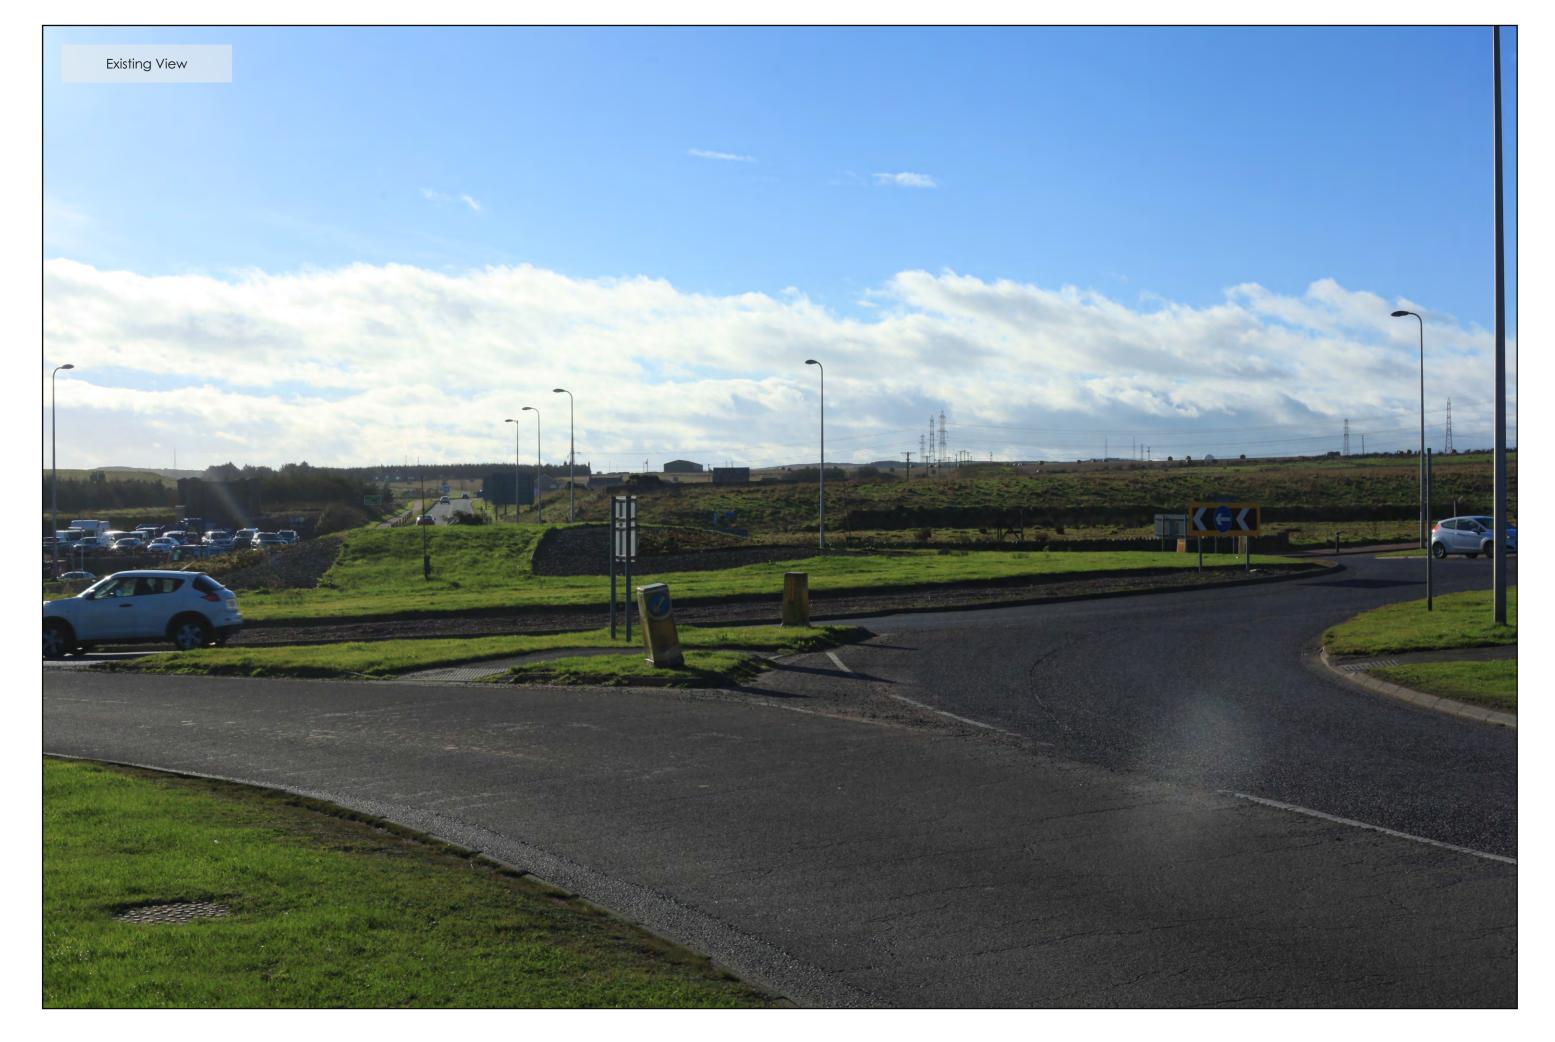

Horizontal Angle of View - 39.6°

Viewpoint 3: Footpath west of Sandfordhill reservoir

TI01z 24/03/2015 3118\_A

North Connect Converter Building

Horizontal Angle of View - 39.6°

Viewpoint 8: A982 north of Invernettie roundabout