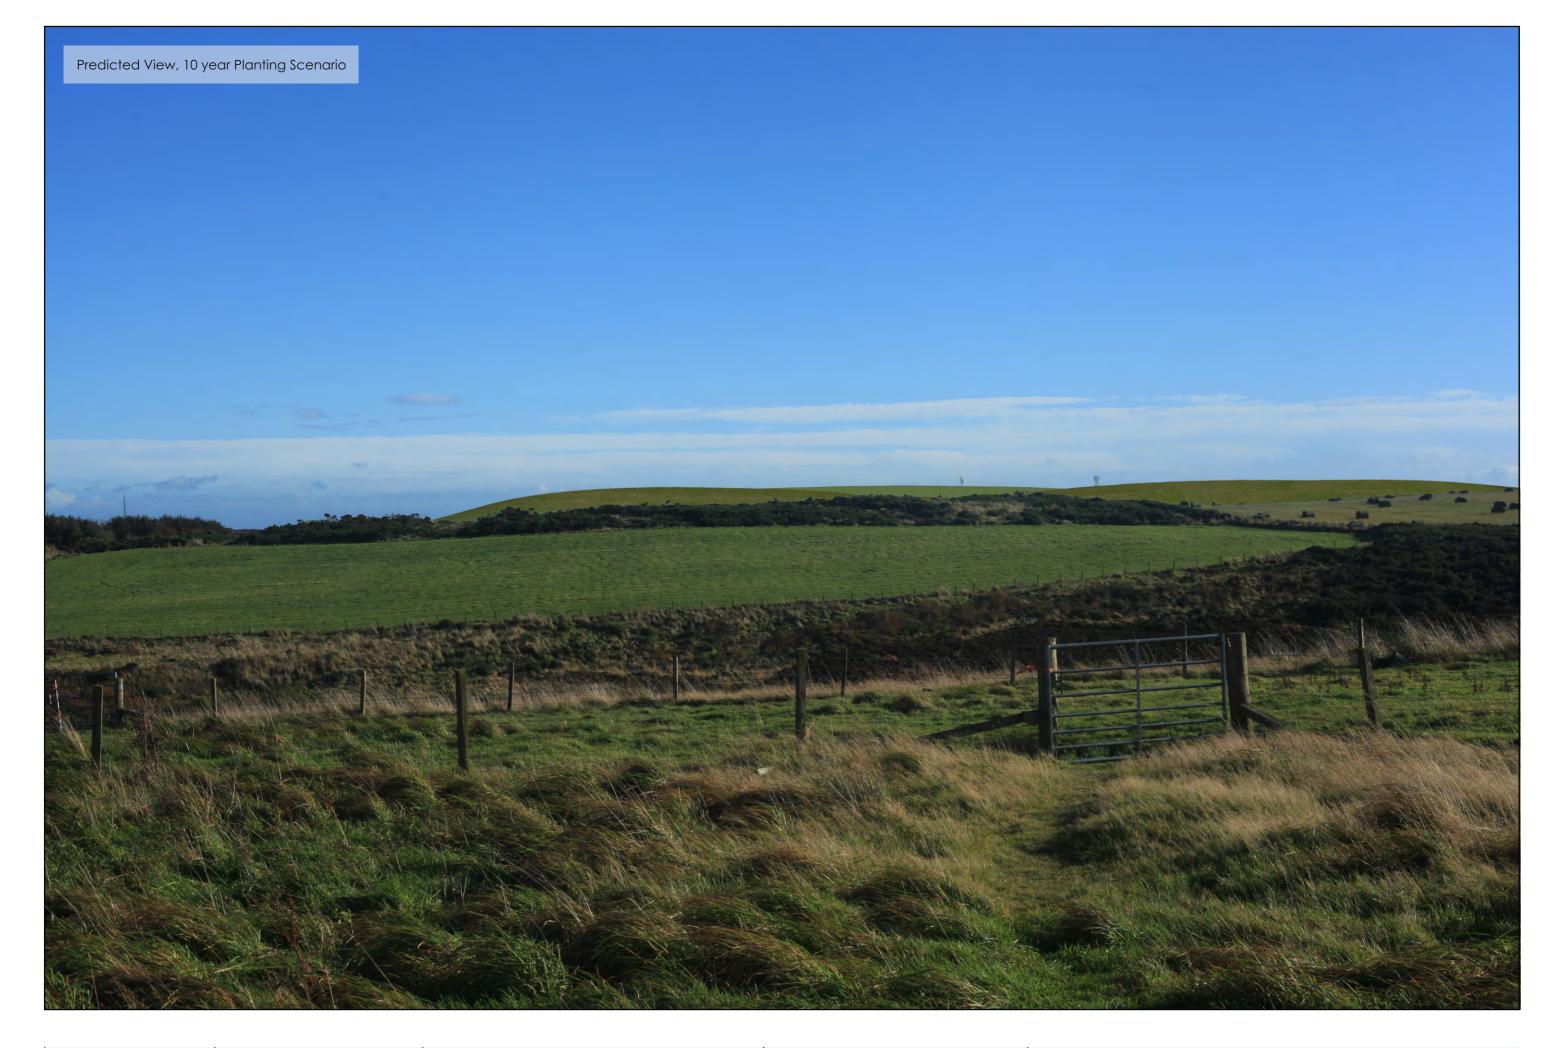

Horizontal Angle of View - 39.6°

Viewpoint 3: Footpath west of Sandfordhill reservoir

TI01z 24/03/2015 3118\_A

North Connect Converter Building

Horizontal Angle of View - 39.6°

Viewpoint 8: A982 north of Invernettie roundabout