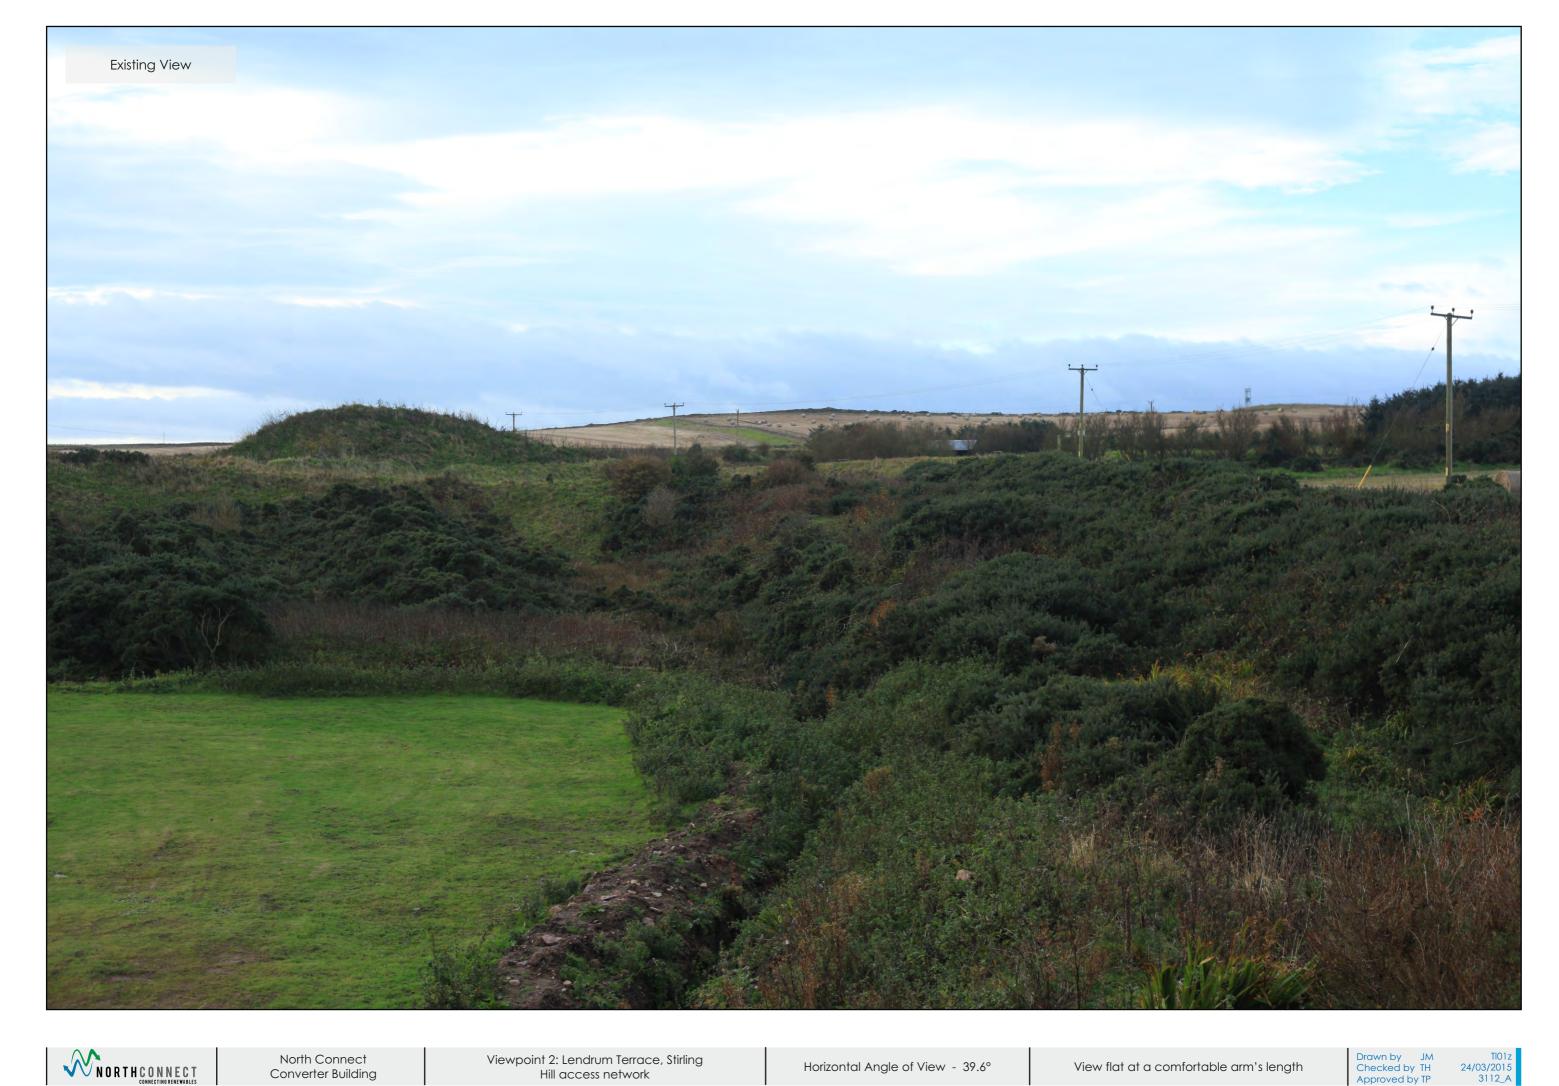

Horizontal Angle of View - 39.6°

Viewpoint 3: Footpath west of Sandfordhill reservoir

TI01z 24/03/2015 3118\_A

North Connect Converter Building

Horizontal Angle of View - 39.6°

Viewpoint 8: A982 north of Invernettie roundabout