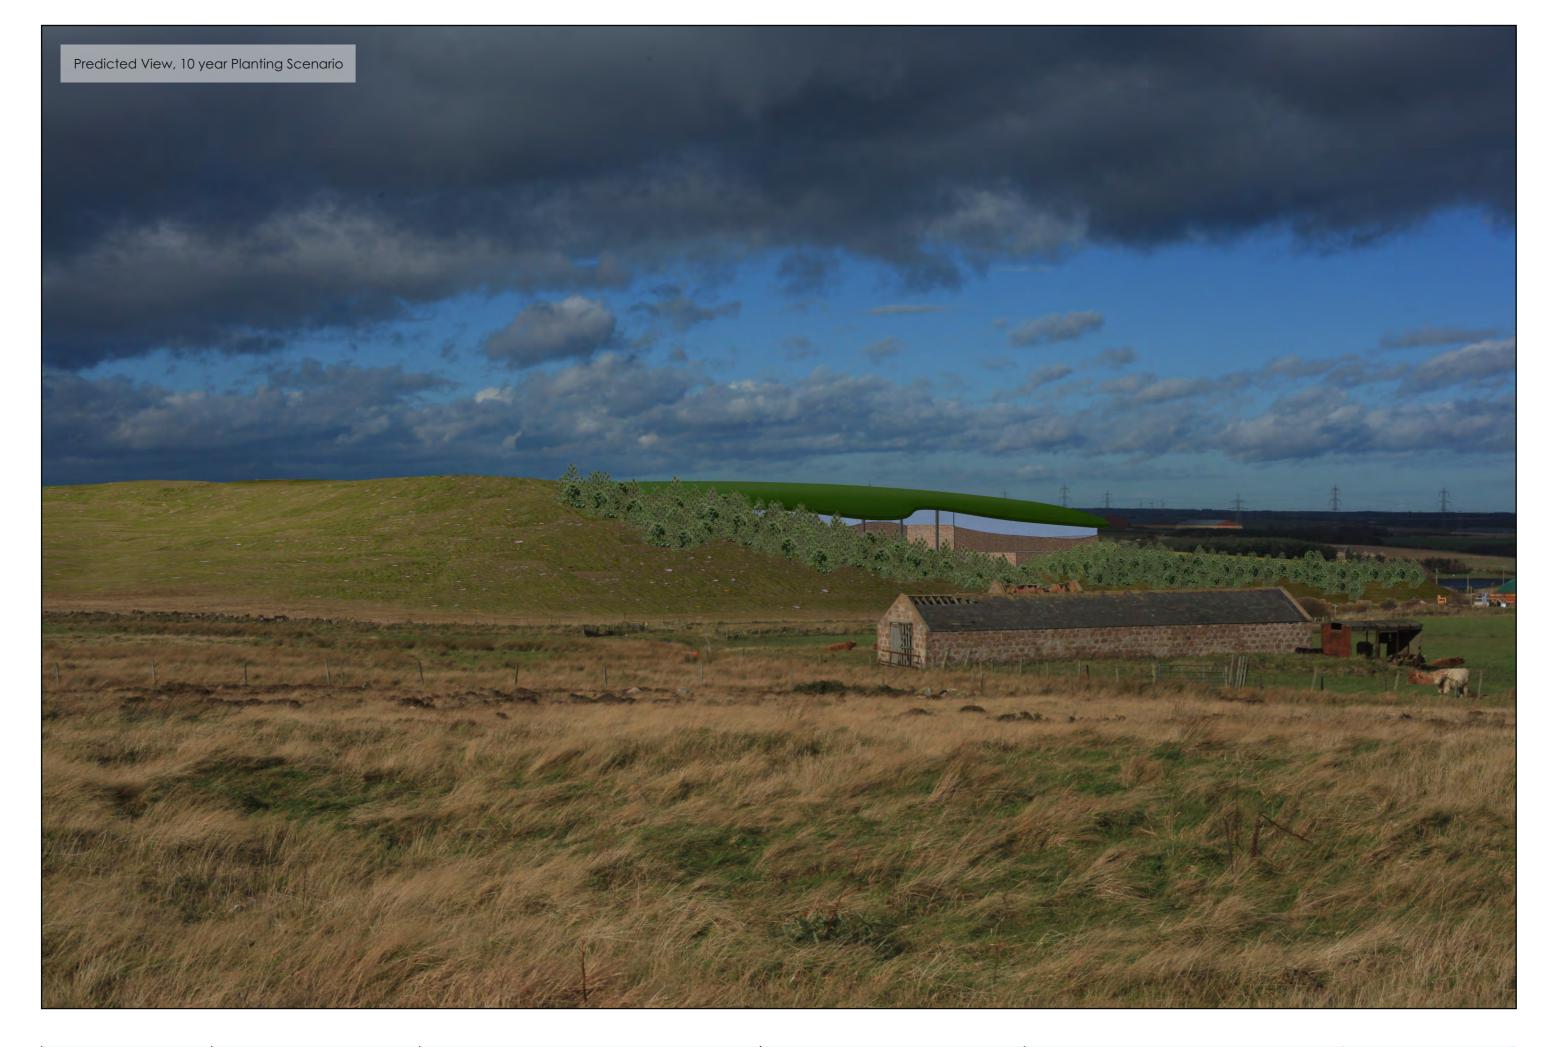

Horizontal Angle of View - 39.6°

Viewpoint 3: Footpath west of Sandfordhill reservoir

TI01z 24/03/2015 3118\_A

North Connect Converter Building

Horizontal Angle of View - 39.6°

Viewpoint 8: A982 north of Invernettie roundabout