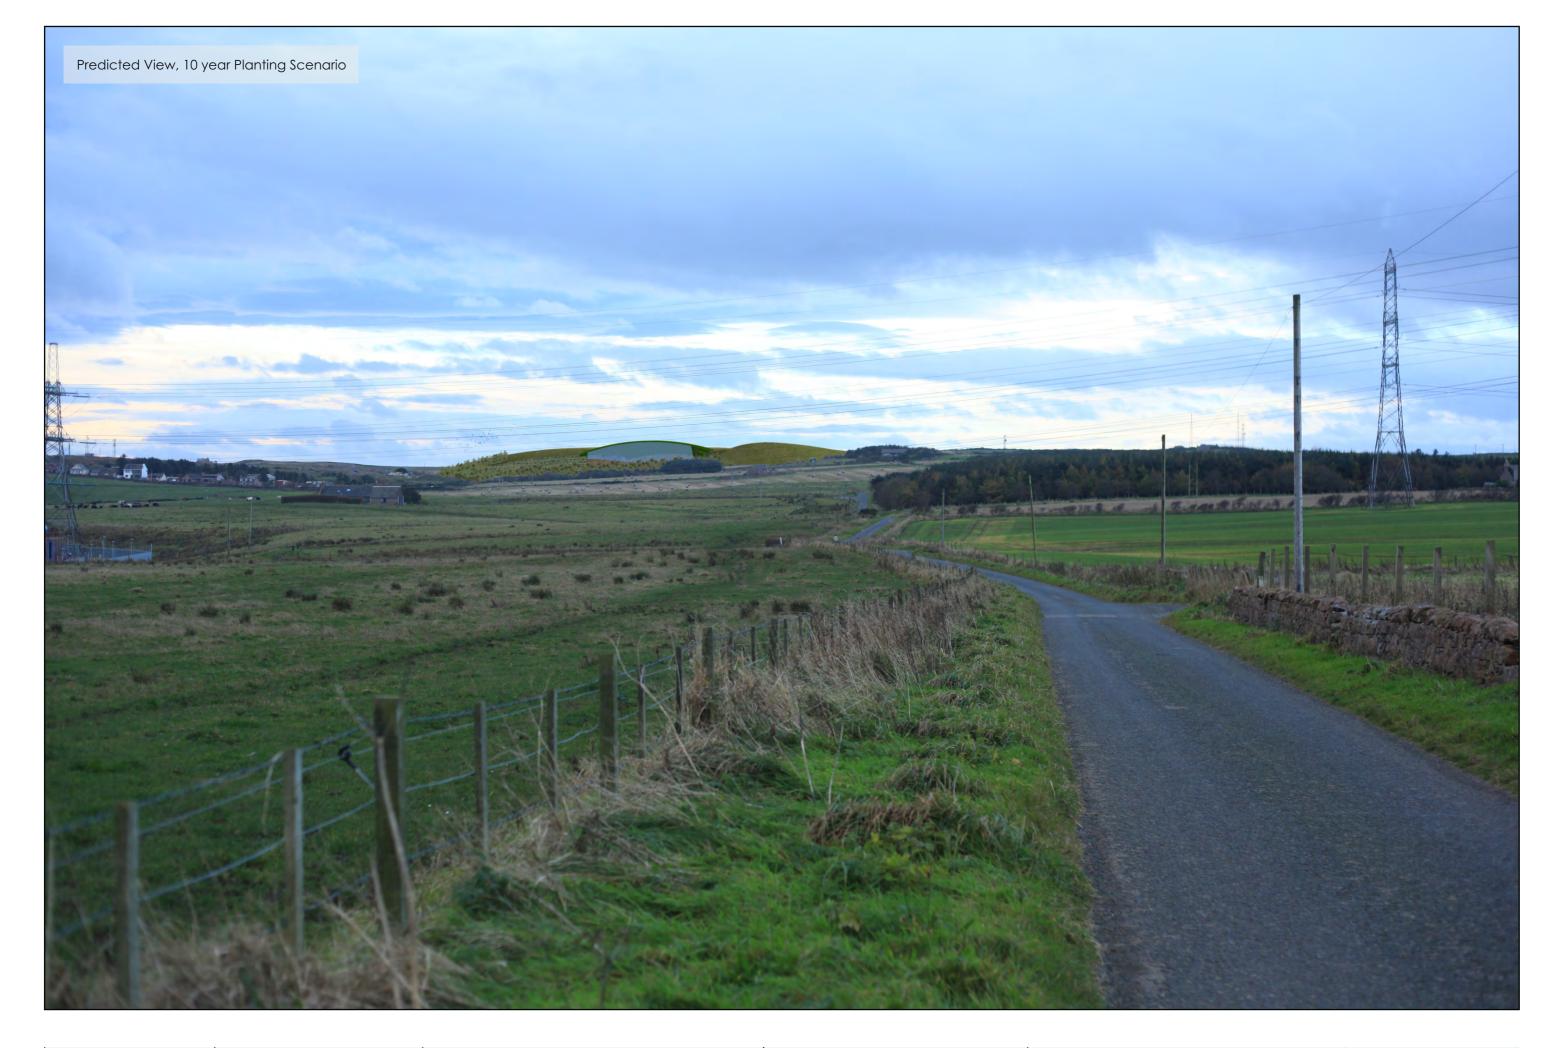

Horizontal Angle of View - 39.6°

Viewpoint 3: Footpath west of Sandfordhill reservoir

TI01z 24/03/2015 3118\_A

North Connect Converter Building

Horizontal Angle of View - 39.6°

Viewpoint 8: A982 north of Invernettie roundabout