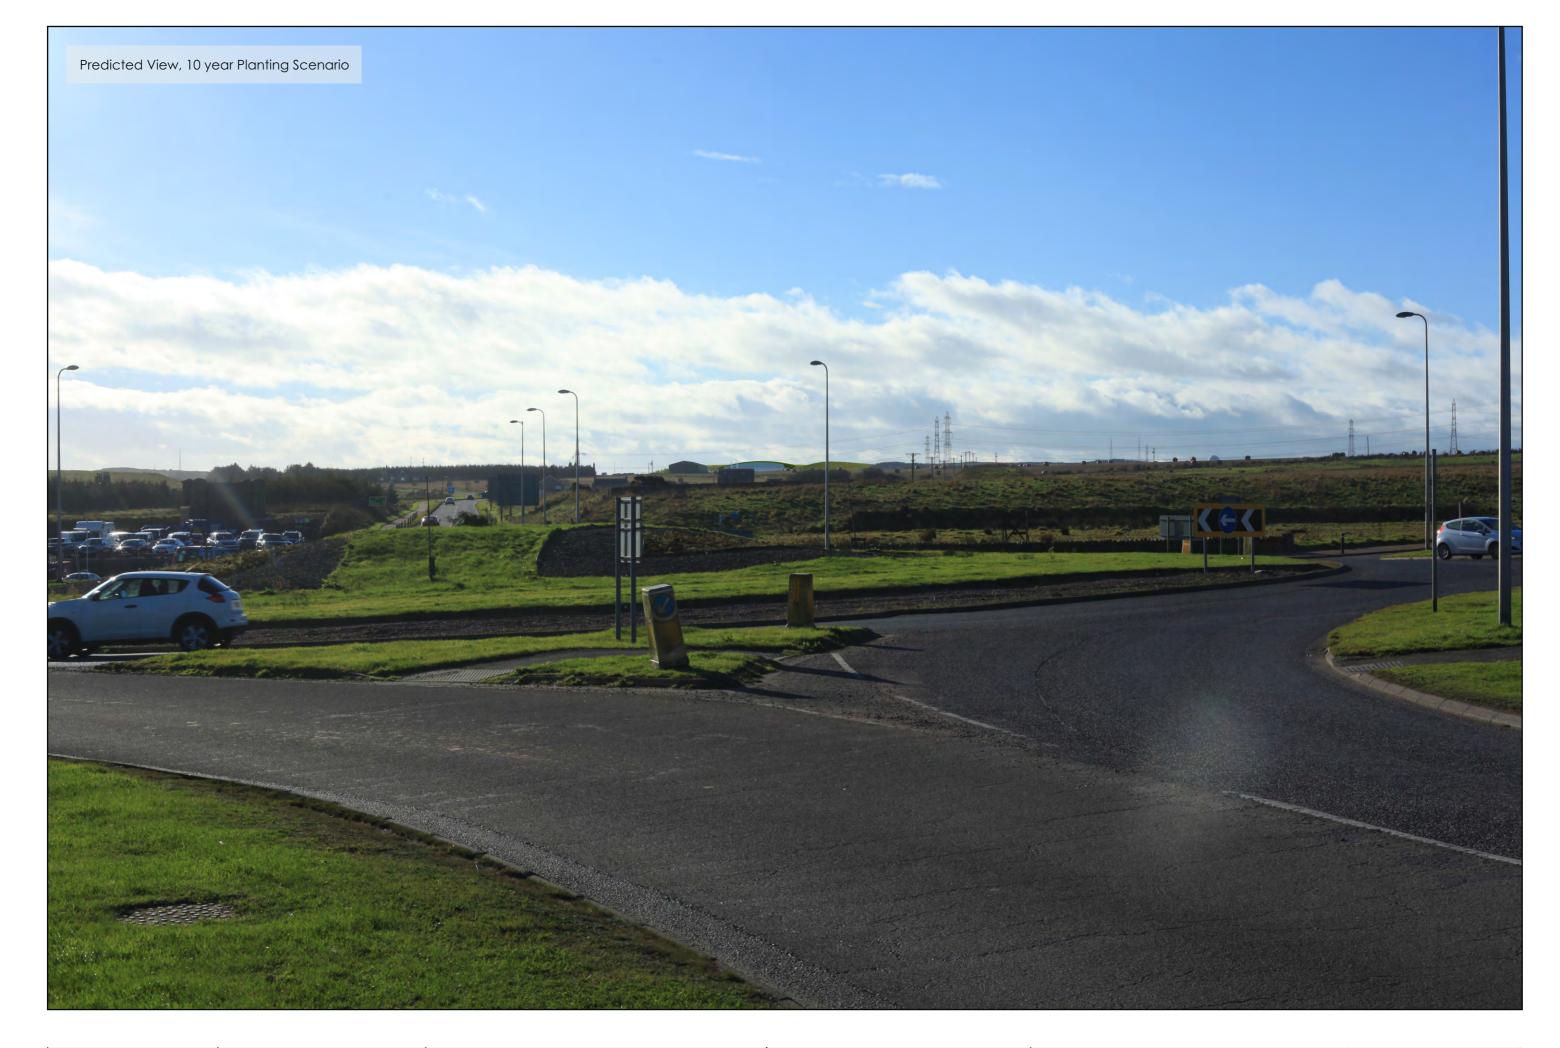

Horizontal Angle of View - 39.6°

Viewpoint 3: Footpath west of Sandfordhill reservoir

TI01z 24/03/2015 3118\_A

North Connect Converter Building

Horizontal Angle of View - 39.6°

Viewpoint 8: A982 north of Invernettie roundabout