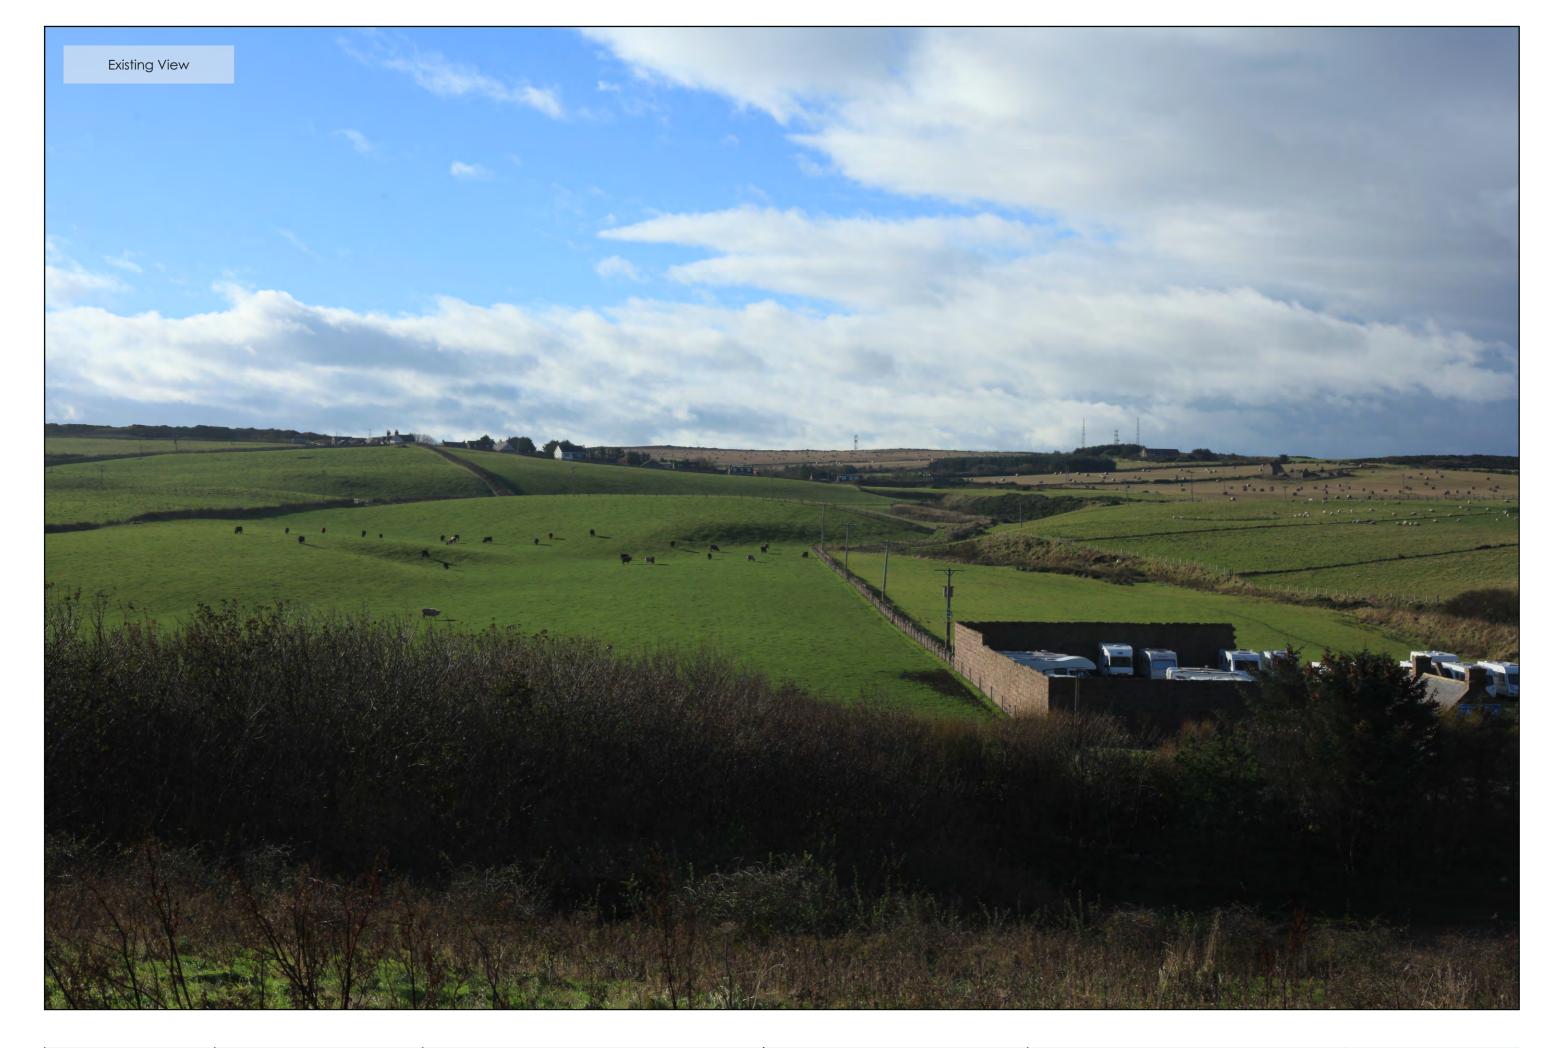

Horizontal Angle of View - 39.6°

Viewpoint 3: Footpath west of Sandfordhill reservoir

TI01z 24/03/2015 3118\_A

North Connect Converter Building

Horizontal Angle of View - 39.6°

Viewpoint 8: A982 north of Invernettie roundabout