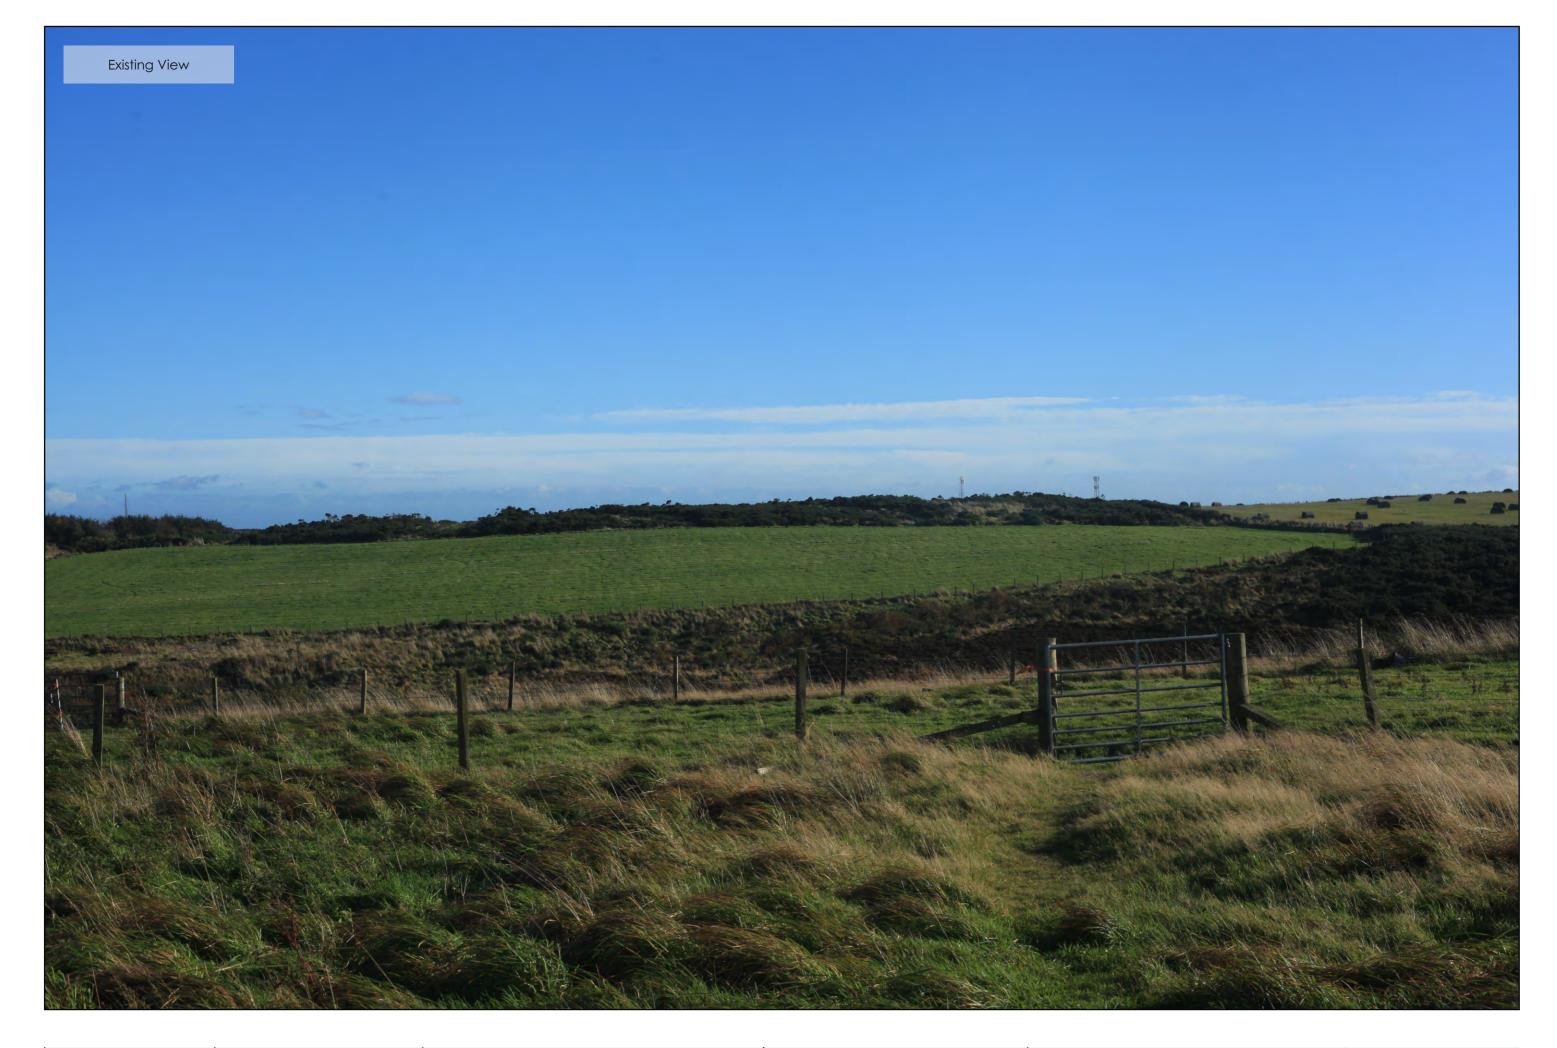

Horizontal Angle of View - 39.6°

Viewpoint 3: Footpath west of Sandfordhill reservoir

TI01z 24/03/2015 3118\_A

North Connect Converter Building

Horizontal Angle of View - 39.6°

Viewpoint 8: A982 north of Invernettie roundabout