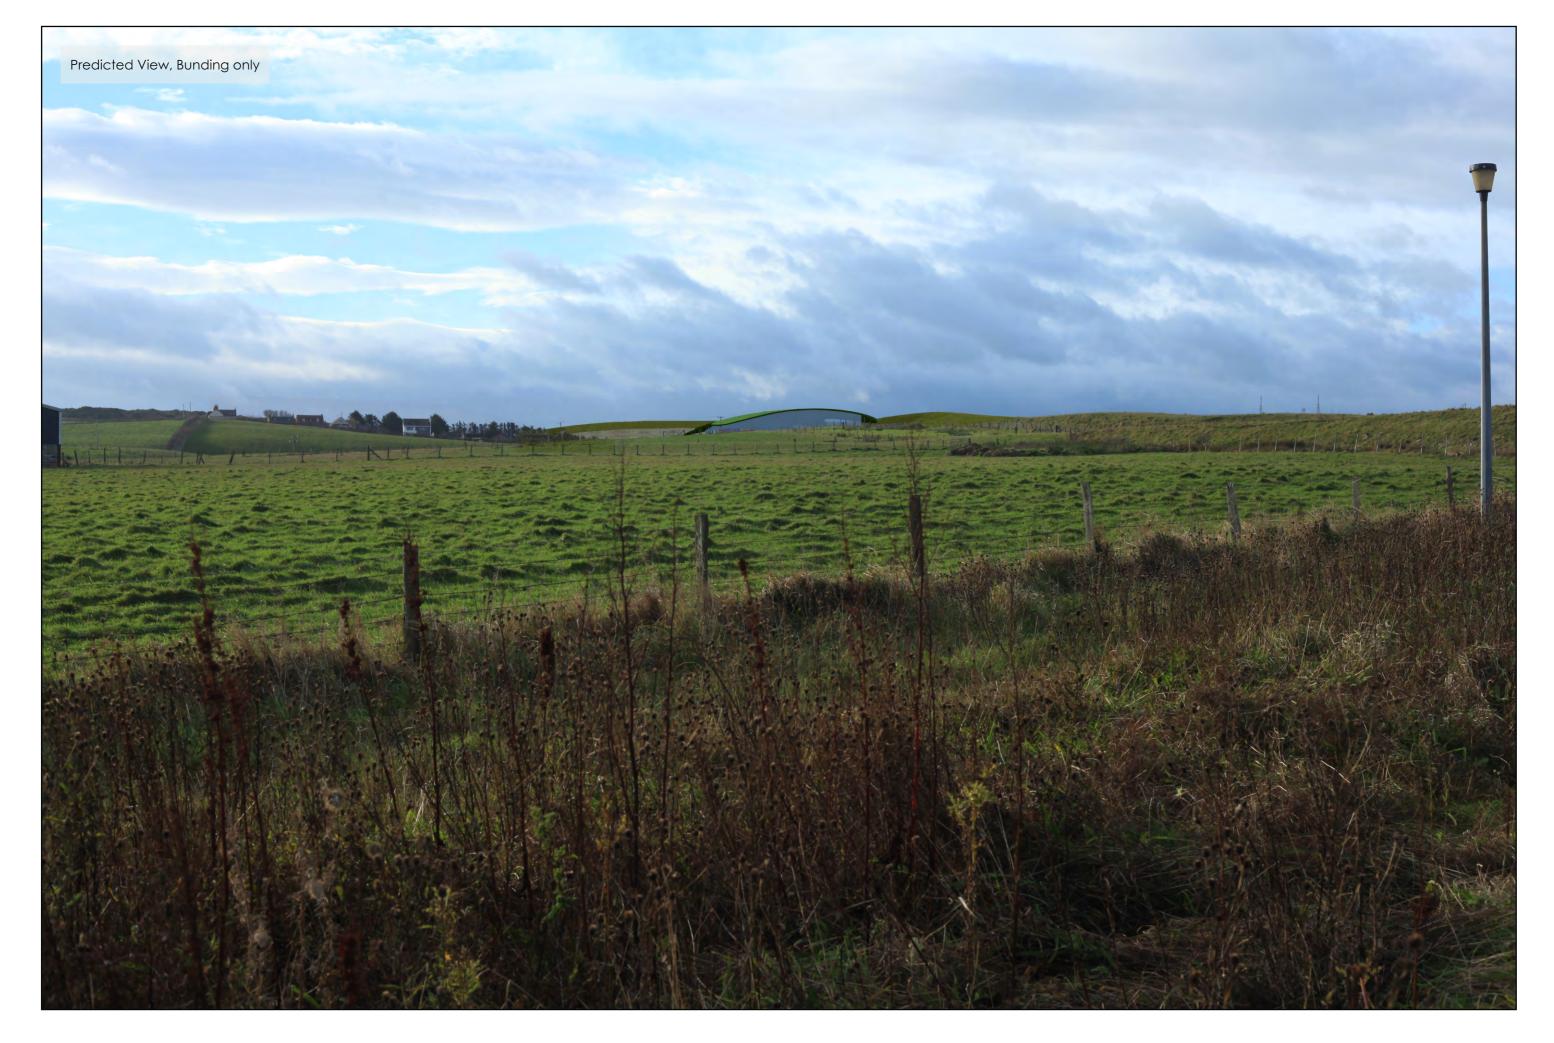

Horizontal Angle of View - 39.6°

Viewpoint 3: Footpath west of Sandfordhill reservoir

TI01z 24/03/2015 3118\_A

North Connect Converter Building

Horizontal Angle of View - 39.6°

Viewpoint 8: A982 north of Invernettie roundabout