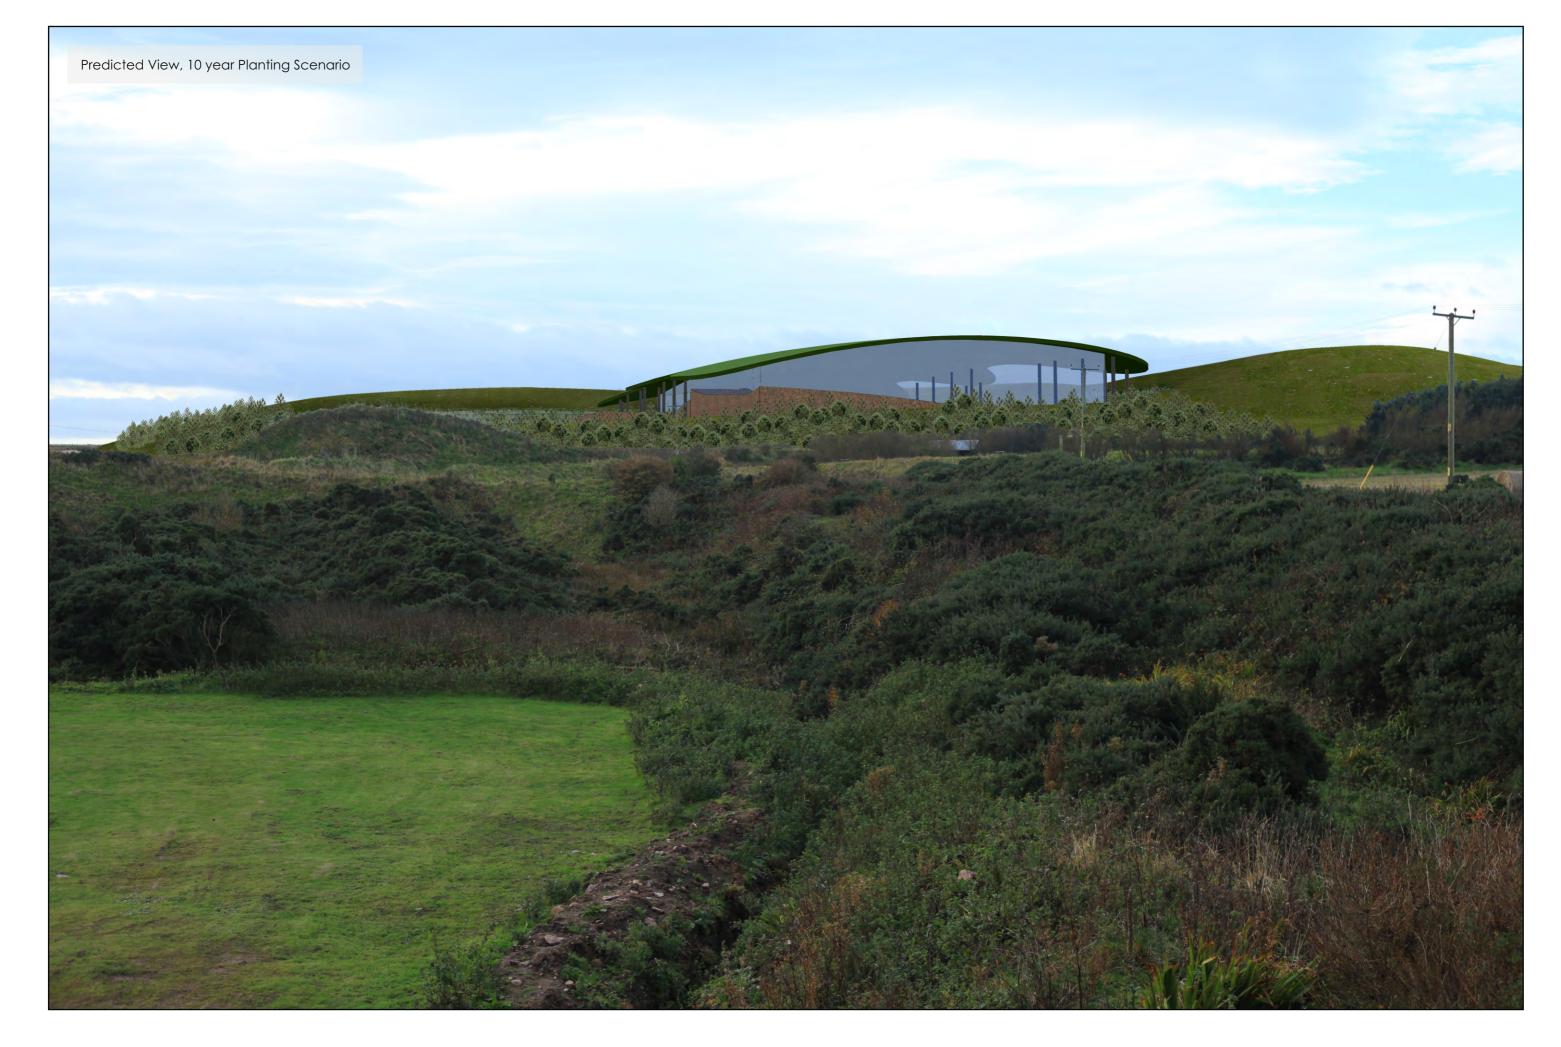

Horizontal Angle of View - 39.6°

Viewpoint 3: Footpath west of Sandfordhill reservoir

TI01z 24/03/2015 3118\_A

North Connect Converter Building

Horizontal Angle of View - 39.6°

Viewpoint 8: A982 north of Invernettie roundabout