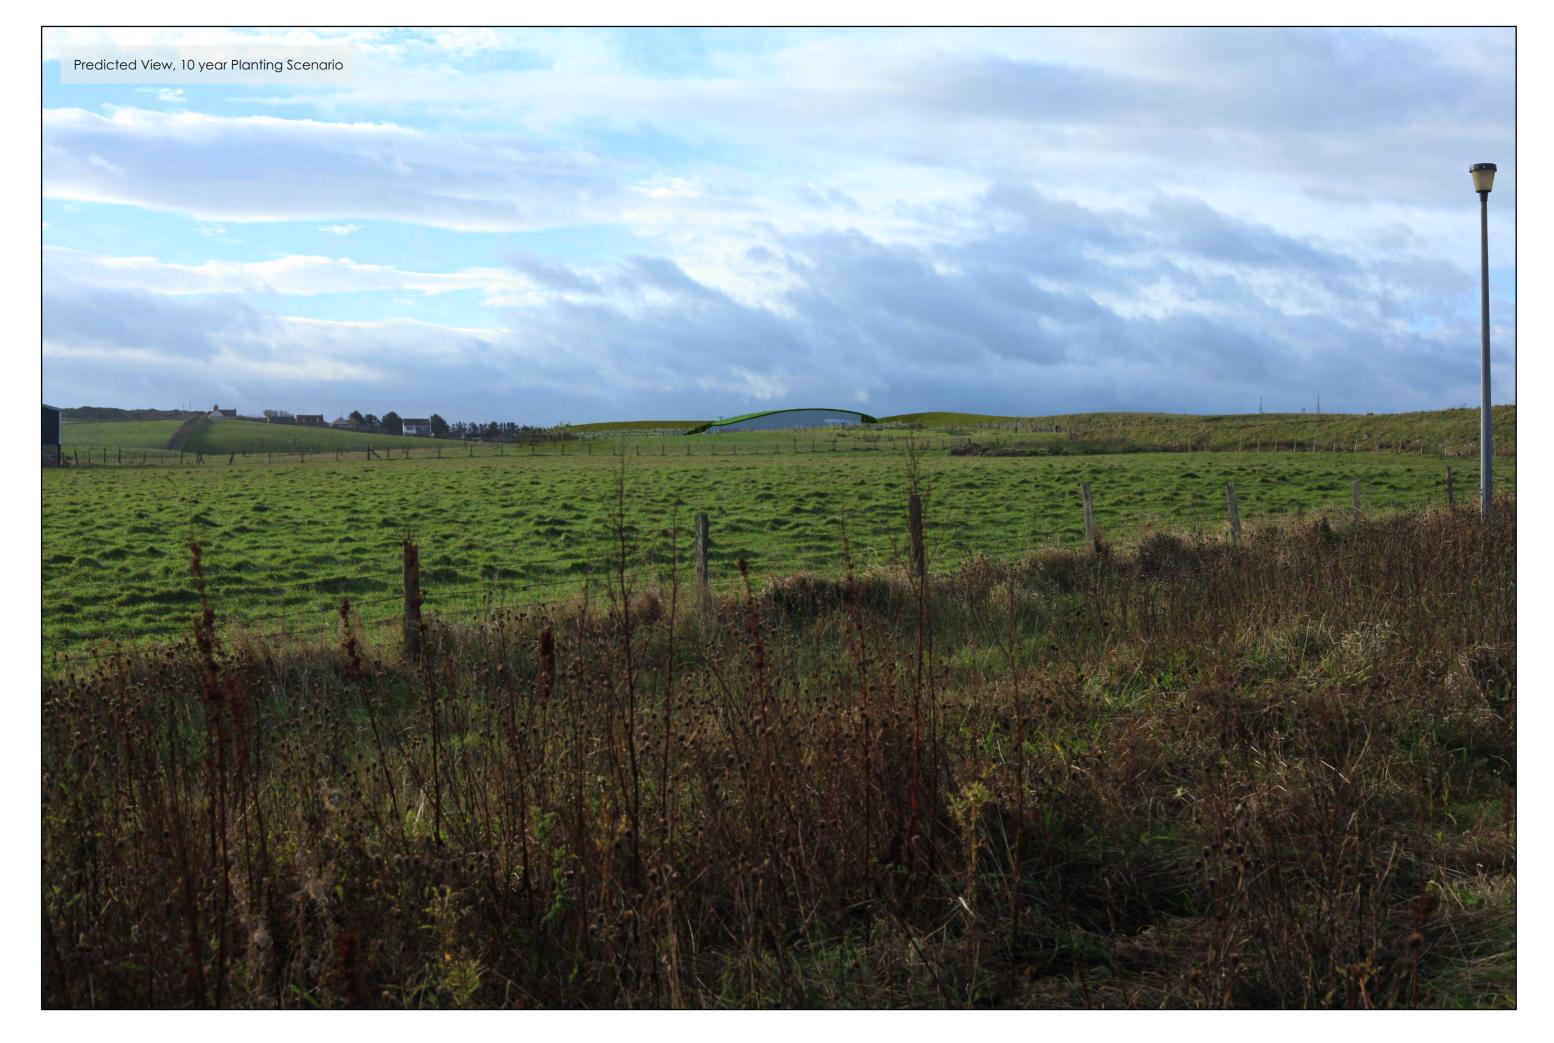

Horizontal Angle of View - 39.6°

Viewpoint 3: Footpath west of Sandfordhill reservoir

TI01z 24/03/2015 3118\_A

North Connect Converter Building

Horizontal Angle of View - 39.6°

Viewpoint 8: A982 north of Invernettie roundabout