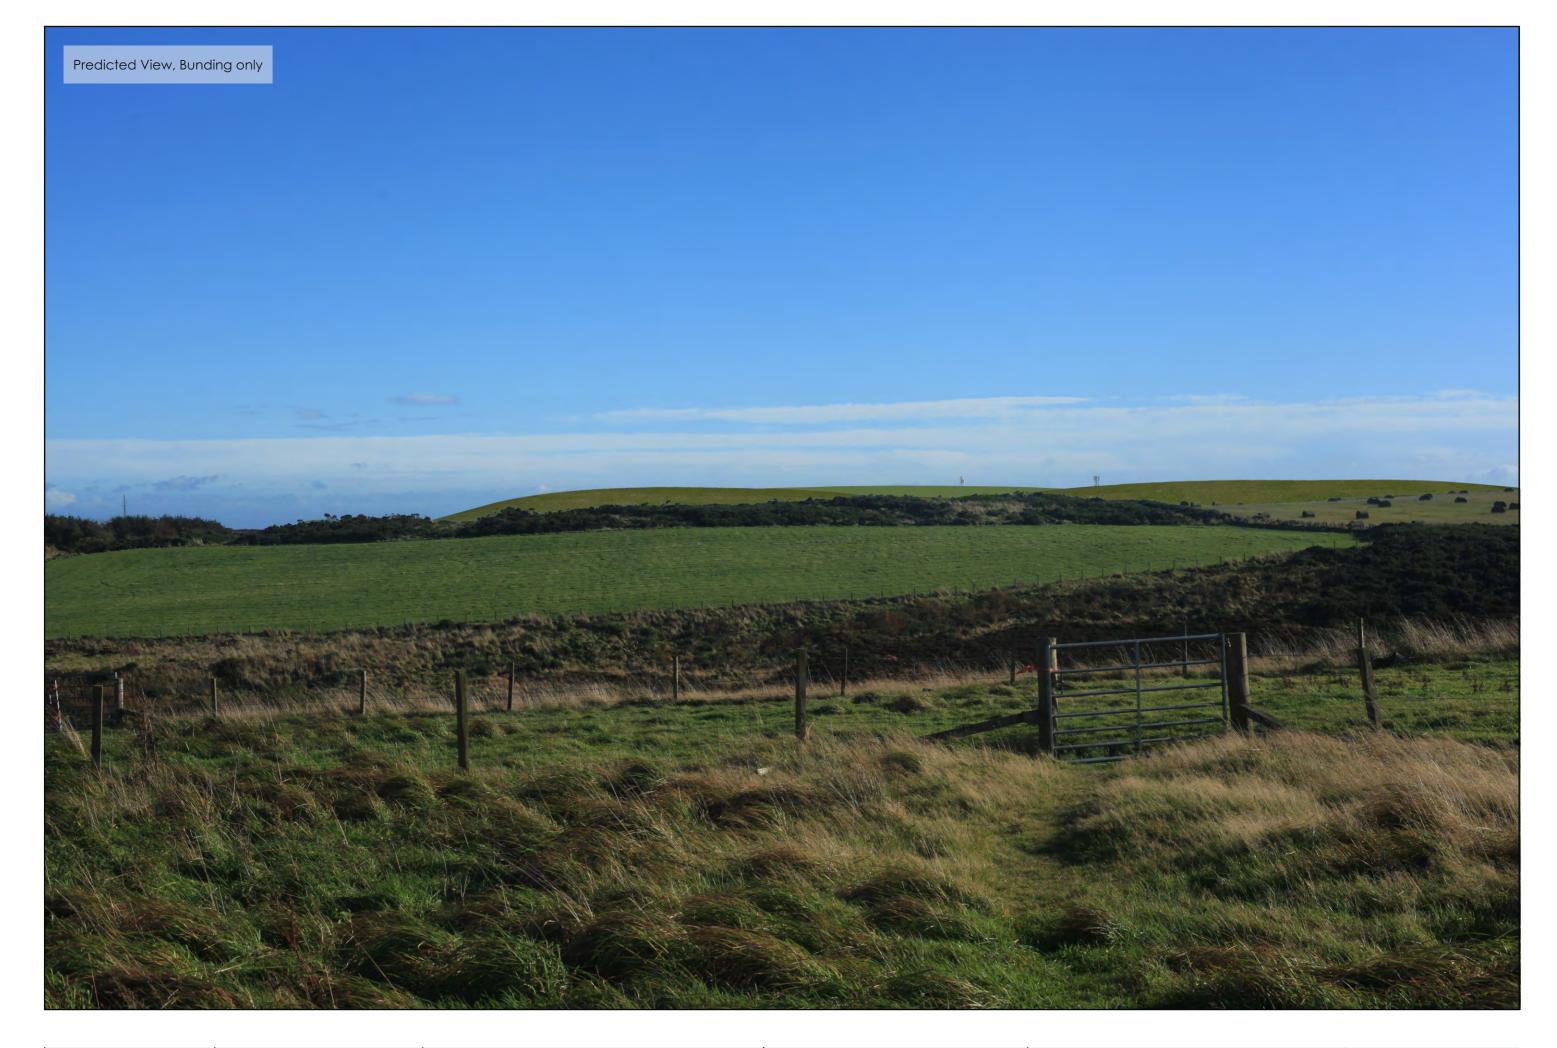

Horizontal Angle of View - 39.6°

Viewpoint 3: Footpath west of Sandfordhill reservoir

TI01z 24/03/2015 3118\_A

North Connect Converter Building

Horizontal Angle of View - 39.6°

Viewpoint 8: A982 north of Invernettie roundabout