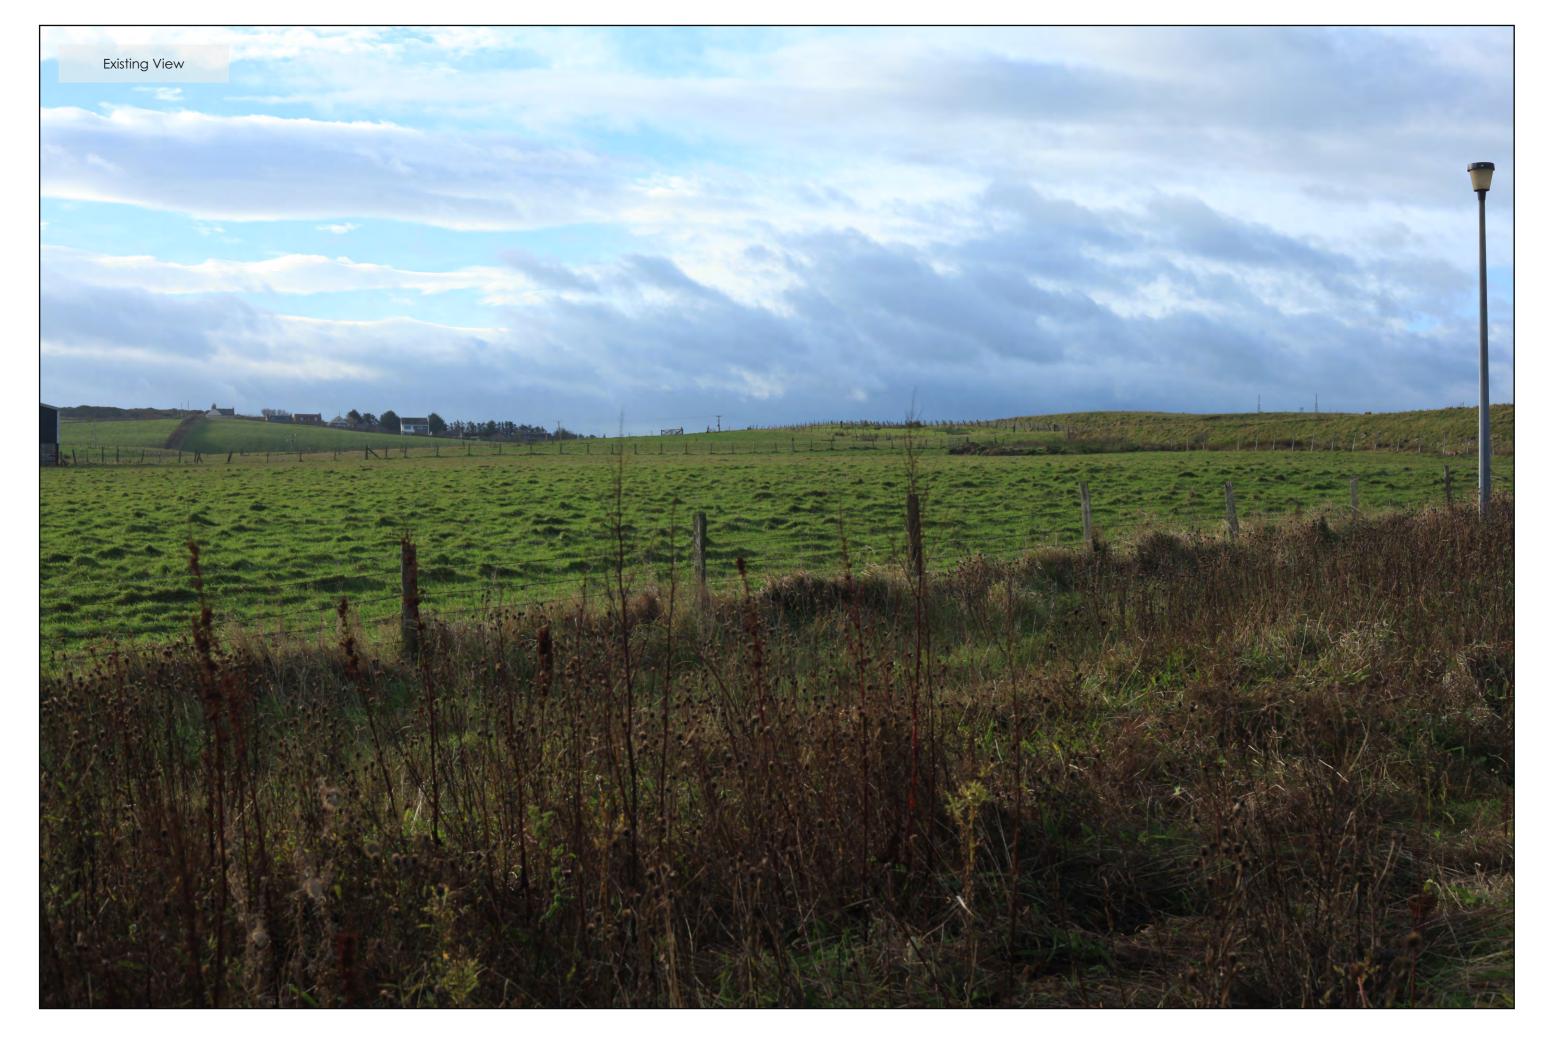

Horizontal Angle of View - 39.6°

Viewpoint 3: Footpath west of Sandfordhill reservoir

TI01z 24/03/2015 3118\_A

North Connect Converter Building

Horizontal Angle of View - 39.6°

Viewpoint 8: A982 north of Invernettie roundabout