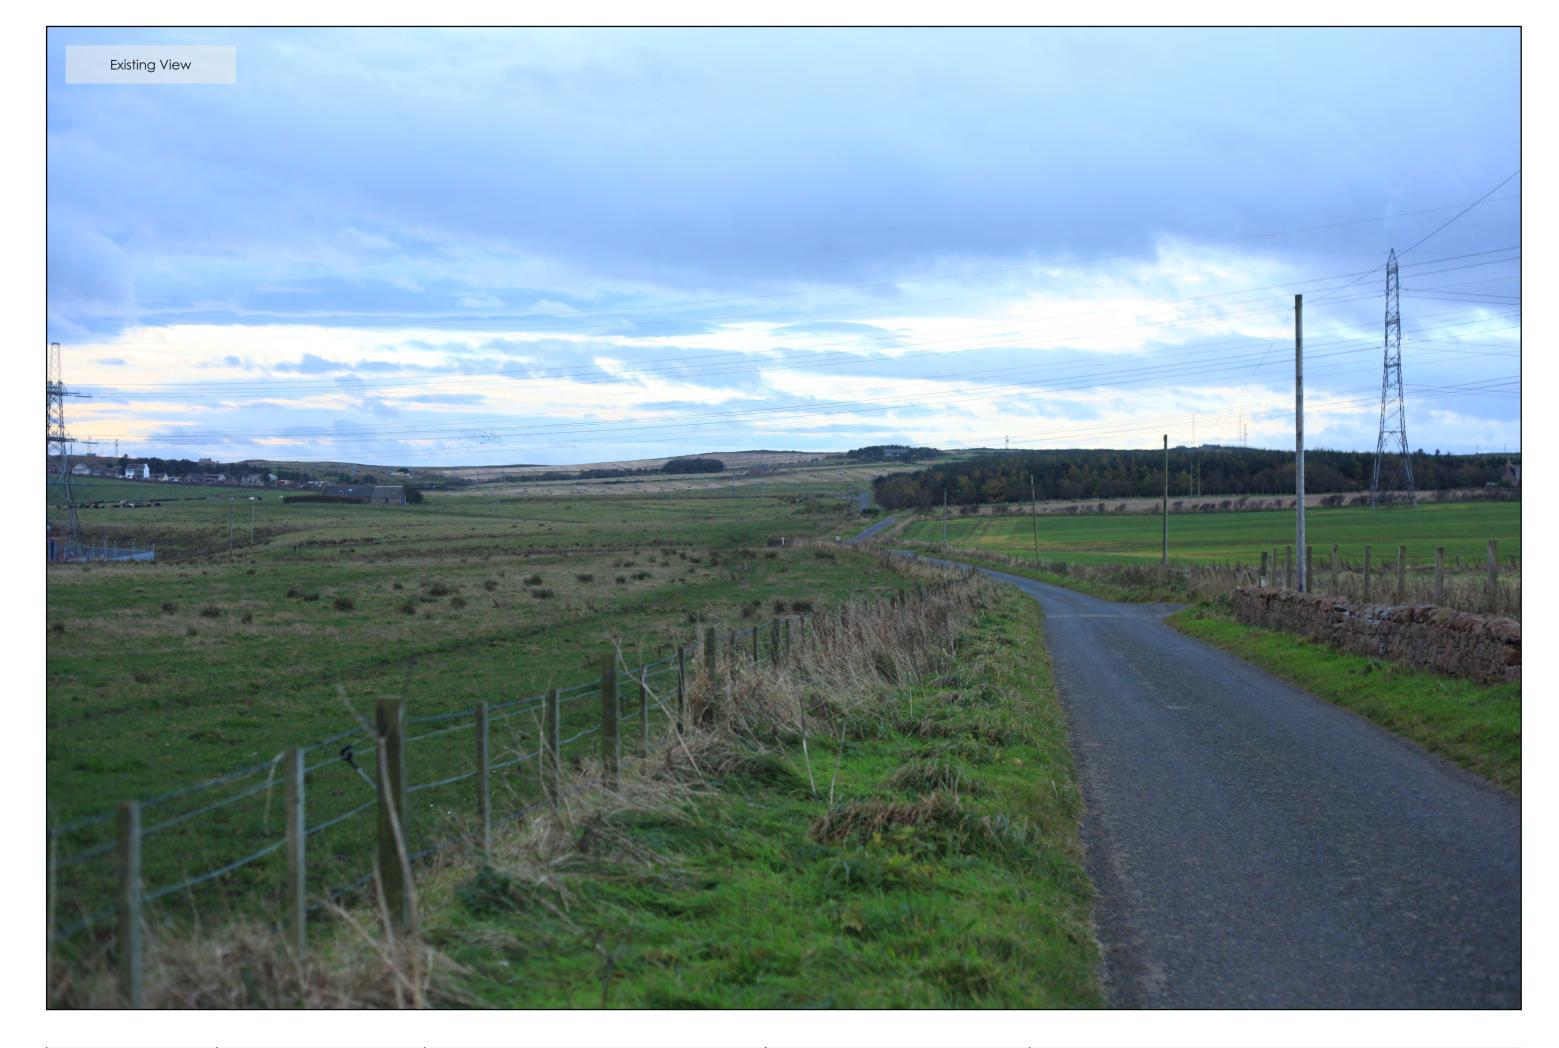

Horizontal Angle of View - 39.6°

Viewpoint 3: Footpath west of Sandfordhill reservoir

TI01z 24/03/2015 3118\_A

North Connect Converter Building

Horizontal Angle of View - 39.6°

Viewpoint 8: A982 north of Invernettie roundabout